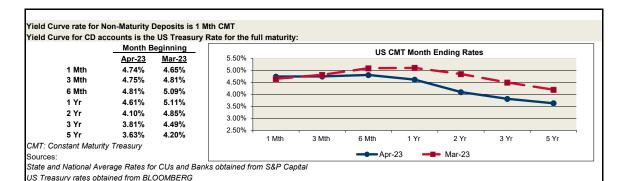

8%                 | 1.21% | 0.91% | 1.51% | 1.89% | 1.39%    | 5.35%    | 0.01%    | 4.61%       | -322        | -342           |
| 2 Year CD >10K               | 1.04%                 | 1.22% | 0.98% | 1.35% | 1.86% | 1.38%    | 5.50%    | 0.01%    | 4.10%       | -272        | -343           |
| 3 Year CD >10K               | 1.04%                 | 1.13% | 1.00% | 1.24% | 1.76% | 1.33%    | 5.55%    | 0.01%    | 3.81%       | -248        | -348           |
| 4 Year CD >10K               | 1.02%                 | 1.10% | 1.01% | 1.21% | 1.64% | 1.31%    | 5.27%    | 0.01%    | 3.63%       | -232        | -350           |
| 5 Year CD >10K               | 1.27%                 | 1.17% | 1.09% | 1.21% | 1.74% | 1.40%    | 5.38%    | 0.01%    | 3.63%       | -223        | -341           |



| Dividend Rate Guidance |                                |                        |    |       |  |  |  |  |  |  |  |
|------------------------|--------------------------------|------------------------|----|-------|--|--|--|--|--|--|--|
| Account Types          | Spread (bps) to:<br>6 Mth CMT* | Dividend Rate Ranges** |    |       |  |  |  |  |  |  |  |
| MMKT >2.5K             | -445                           | 0.27%                  | to | 0.40% |  |  |  |  |  |  |  |
| MMKT >10K***           | -437                           | 0.35%                  | to | 0.48% |  |  |  |  |  |  |  |
| MMKT >25K              | -429                           | 0.43%                  | to | 0.56% |  |  |  |  |  |  |  |
| MMKT >50K              | -422                           | 0.50%                  |