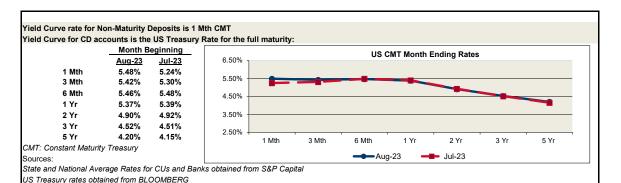

| 1.42% | 1.12% | 1.72% | 2.24%    | 1.69%    | 12.00%   | 0.01%       | 5.37%      | -368           | -377      |
| 2 Year CD >10K               | 1.25%                 | 1.26% | 1.10% | 1.39% | 2.12%    | 1.53%    | 24.00%   | 0.01%       | 4.90%      | -337           | -393      |
| 3 Year CD >10K               | 1.23%                 | 1.21% | 1.11% | 1.27% | 1.92%    | 1.45%    | 5.49%    | 0.01%       | 4.52%      | -307           | -401      |
| 4 Year CD >10K               | 1.18%                 | 1.18% | 1.10% | 1.28% | 1.78%    | 1.41%    | 5.59%    | 0.01%       | 4.20%      | -279           | -405      |
| 5 Year CD >10K               | 1.27%                 | 1.23% | 1.19% | 1.29% | 1.88%    | 1.49%    | 5.80%    | 0.01%       | 4.20%      | -271           | -397      |



| Dividend Rate Guidance |                                |                        |    |       |  |  |  |  |  |  |  |
|------------------------|--------------------------------|------------------------|----|-------|--|--|--|--|--|--|--|
| Account Types          | Spread (bps) to:<br>6 Mth CMT* | Dividend Rate Ranges** |    |       |  |  |  |  |  |  |  |
| MMKT >2.5K             | -502                           | 0.36%                  | to | 0.48% |  |  |  |  |  |  |  |
| MMKT >10K***           | -493                           | 0.45%                  | to | 0.57% |  |  |  |  |  |  |  |
| MMKT >25K              | -484                           | 0.54%                  | to | 0.66% |  |  |  |  |  |  |  |
| MMKT >50K              | -476                           | 0.62%                  |