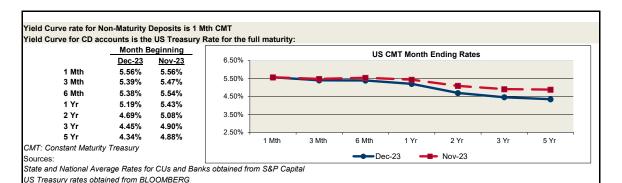

## DIVIDEND GUIDELINES

| Credit Union & Bank Averages |                       |       |       |       |          |          |          |             |            |                |           |
|------------------------------|-----------------------|-------|-------|-------|----------|----------|----------|-------------|------------|----------------|-----------|
| Account Types                | 5 Largest U.S. States |       |       |       | National | National | National | US Treasury | Average Sp | oread (bps) to |           |
|                              | CA                    | FL    | IL    | NY    | TX       | Average  | High     | Low         | Curve      | Yield Curve    | 6 Mth CMT |
| MMKT >2.5K                   | 0.29%                 | 0.41% | 0.38% | 0.29% | 0.77%    | 0.45%    | 5.40%    | 0.01%       | 5.56%      | -511           | -493      |
| MMKT >10K                    | 0.33%                 | 0.47% | 0.49% | 0.44% | 0.83%    | 0.54%    | 5.40%    | 0.01%       | 5.56%      | -502           | -484      |
| MMKT >25K                    | 0.37%                 | 0.53% | 0.59% | 0.58% | 0.89%    | 0.63%    | 5.40%    | 0.01%       | 5.56%      | -493           | -475      |
| MMKT >50K                    | 0.42%                 | 0.58% | 0.66% | 0.63% | 0.95%    | 0.71%    | 5.40%    | 0.01%       | 5.56%      | -485           | -467      |
| MMKT >100K                   | 0.59%                 | 0.75% | 0.79% | 0.72% | 1.20%    | 0.91%    | 5.40%    | 0.00%       | 5.56%      | -465           | -447      |
| Regular Sav >2.5K            | 0.09%                 | 0.13% | 0.15% | 0.16% | 0.36%    | 0.18%    | 10.00%   | 0.01%       | 5.56%      | -538           | -520      |
| Int Checking >2.5K           | 0.04%                 | 0.07% | 0.12% | 0.04% | 0.21%    | 0.12%    | 6.17%    | 0.01%       | 5.56%      | -544           | -526      |
| IRA Shares >2.5K             | 0.27%                 | 0.26% | 0.39% | 0.34% | 0.55%    | 0.42%    | 6.26%    | 0.01%       | 5.56%      | -514           | -496      |
| 3 Month CD >10K              | 1.58%                 | 1.63% | 0.83% | 1.21% | 1.92%    | 1.29%    | 6.00%    | 0.01%       | 5.39%      | -410           | -409      |
| 6 Month CD >10K              | 1.12%                 | 1.35% | 1.04% | 1.36% | 2.27%    | 1.53%    | 6.00%    | 0.01%       | 5.38%      | -385           | -385      |
| 1 Year CD >10K               | 1.35%                 | 1.57% | 1.22% | 1.91% | 2.41%    | 1.83%    | 6.40%    | 0.01%       | 5.19%      | -336           | -355      |
| 2 Year CD >10K               | 1.14%                 | 1.32% | 1.14% | 1.44% | 2.18%    | 1.59%    | 5.75%    | 0.01%       | 4.69%      | -310           | -379      |
| 3 Year CD >10K               | 1.11%                 | 1.23% | 1.17% | 1.30% | 1.96%    | 1.50%    | 5.90%    | 0.01%       | 4.45%      | -295           | -388      |
| 4 Year CD >10K               | 1.05%                 | 1.19% | 1.14% | 1.31% | 1.81%    | 1.44%    | 5.64%    | 0.01%       | 4.34%      | -290           | -394      |
| 5 Year CD >10K               | 1.15%                 | 1.25% | 1.23% | 1.30% | 1.90%    | 1.52%    | 5.46%    | 0.01%       | 4.34%      | -282           | -386      |