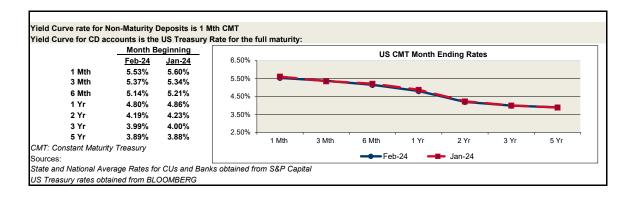

% | 1.23% | 1.80%      | 2.43%  | 1.85%    | 6.17%    | 0.01%    | 4.80%       | -295                    | -329      |
| 2 Year CD >10K     | 1.18%                 | 1.29% | 1.15% | 1.36%      | 2.19%  | 1.60%    | 5.64%    | 0.01%    | 4.19%       | -259                    | -354      |
| 3 Year CD >10K     | 1.12%                 | 1.24% | 1.18% | 1.28%      | 1.96%  | 1.50%    | 5.90%    | 0.01%    | 3.99%       | -249                    | -364      |
| 4 Year CD >10K     | 1.05%                 | 1.18% | 1.16% | 1.22%      | 1.82%  | 1.44%    | 5.64%    | 0.01%    | 3.89%       | -245                    | -370      |
| 5 Year CD >10K     | 1.16%                 | 1.25% | 1.25% | 1.27%      | 1.88%  | 1.52%    | 5.38%    | 0.01%    | 3.89%       | -237                    | -362      |



| Account Types                | Spread (bps) to:<br>6 Mth CMT* | Dividend Rate Ranges** |    |        |  |
|------------------------------|--------------------------------|------------------------|----|--------|--|
| MMKT >2.5K                   | -468                           | 0.27%                  | to | 0.39%  |  |
| MMKT >10K***                 | -459                           | 0.36%                  | to | 0.48%  |  |
| MMKT >25K                    | -450                           | 0.45%                  | to | 0.57%  |  |
| MMKT >50K                    | -441                           | 0.54%                  | to | 0.66%  |  |
| MMKT >100K                   | -421                           | 0.74%                  | to | 0.86%  |  |
| Regular Sav >1K              | -496