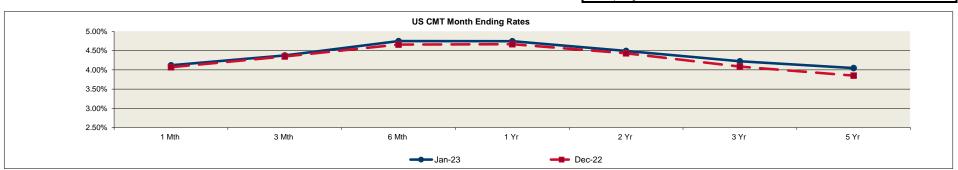

| Month Beginning   Survey   Month Beginning   M |
|------------------------------------------------------------------------------------------------------------------------------------------------------------------------------------------------------------------------------------------------------------------------------------------------------------------------------------------------------------------------------------------------------------------------------------------------------------------------------------------------------------------------------------------------------------------------------------------------------------------------------------------------------------------------------------------------------------------------------------------------------------------------------------------------------------------------------------------------------------------------------------------------------------------------------------------------------------------------------------------------------------------------------------------------------------------------------------------------------------------------------------------------------------------------------------------------------------------------------------------------------------------------------------------------------------------------------------------------------------------------------------------------------------------------------------------------------------------------------------------------------------------------------------------------------------------------------------------------------------------------------------------------------------------------------------------------------------------------------------------------------------------------------------------------------------------------------------------------------------------------------------------------------------------------------------------------------------------------------------------------------------------------------------------------------------------------------------------------------------------------------|
| 1 Mth 4.12% 4.07% 3 Mth 4.37% 4.35% 6 Mth 4.75% 4.66% 1 Yr 4.75% 4.67%                                                                                                                                                                                                                                                                                                                                                                                                                                                                                                                                                                                                                                                                                                                                                                                                                                                                                                                                                                                                                                                                                                                                                                                                                                                                                                                                                                                                                                                                                                                                                                                                                                                                                                                                                                                                                                                                                                                                                                                                                                                       |
| 3 Mth       4.37%       4.35%         6 Mth       4.75%       4.66%         1 Yr       4.75%       4.67%                                                                                                                                                                                                                                                                                                                                                                                                                                                                                                                                                                                                                                                                                                                                                                                                                                                                                                                                                                                                                                                                                                                                                                                                                                                                                                                                                                                                                                                                                                                                                                                                                                                                                                                                                                                                                                                                                                                                                                                                                     |
| 6 Mth 4.75% 4.66% 1 Yr 4.75% 4.67%                                                                                                                                                                                                                                                                                                                                                                                                                                                                                                                                                                                                                                                                                                                                                                                                                                                                                                                                                                                                                                                                                                                                                                                                                                                                                                                                                                                                                                                                                                                                                                                                                                                                                                                                                                                                                                                                                                                                                                                                                                                                                           |
| 1 Yr 4.75% 4.67%                                                                                                                                                                                                                                                                                                                                                                                                                                                                                                                                                                                                                                                                                                                                                                                                                                                                                                                                                                                                                                                                                                                                                                                                                                                                                                                                                                                                                                                                                                                                                                                                                                                                                                                                                                                                                                                                                                                                                                                                                                                                                                             |
|                                                                                                                                                                                                                                                                                                                                                                                                                                                                                                                                                                                                                                                                                                                                                                                                                                                                                                                                                                                                                                                                                                                                                                                                                                                                                                                                                                                                                                                                                                                                                                                                                                                                                                                                                                                                                                                                                                                                                                                                                                                                                                                              |
| 2 Vr 4 40% 4 43%                                                                                                                                                                                                                                                                                                                                                                                                                                                                                                                                                                                                                                                                                                                                                                                                                                                                                                                                                                                                                                                                                                                                                                                                                                                                                                                                                                                                                                                                                                                                                                                                                                                                                                                                                                                                                                                                                                                                                                                                                                                                                                             |
| Z II 4.43/0 4.43/0                                                                                                                                                                                                                                                                                                                                                                                                                                                                                                                                                                                                                                                                                                                                                                                                                                                                                                                                                                                                                                                                                                                                                                                                                                                                                                                                                                                                                                                                                                                                                                                                                                                                                                                                                                                                                                                                                                                                                                                                                                                                                                           |
| 3 Yr 4.22% 4.09%                                                                                                                                                                                                                                                                                                                                                                                                                                                                                                                                                                                                                                                                                                                                                                                                                                                                                                                                                                                                                                                                                                                                                                                                                                                                                                                                                                                                                                                                                                                                                                                                                                                                                                                                                                                                                                                                                                                                                                                                                                                                                                             |
| 5 Yr 4.05% 3.85%                                                                                                                                                                                                                                                                                                                                                                                                                                                                                                                                                                                                                                                                                                                                                                                                                                                                                                                                                                                                                                                                                                                                                                                                                                                                                                                                                                                                                                                                                                                                                                                                                                                                                                                                                                                                                                                                                                                                                                                                                                                                                                             |