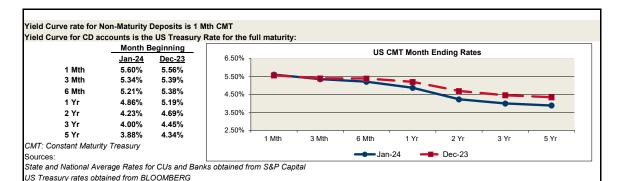

0.01%    | 4.86%       | -302                            | -337      |
| 2 Year CD >10K               | 1.15%                 | 1.31% | 1.16% | 1.44% | 2.16% | 1.60%    | 5.75%    | 0.01%    | 4.23%       | -263                            | -361      |
| 3 Year CD >10K               | 1.12%                 | 1.23% | 1.21% | 1.28% | 1.95% | 1.50%    | 5.90%    | 0.01%    | 4.00%       | -250                            | -371      |
| 4 Year CD >10K               | 1.04%                 | 1.20% | 1.18% | 1.28% | 1.80% | 1.44%    | 5.64%    | 0.01%    | 3.88%       | -244                            | -377      |
| 5 Year CD >10K               | 1.15%                 | 1.24% | 1.26% | 1.28% | 1.89% | 1.51%    | 5.38%    | 0.01%    | 3.88%       | -237                            | -370      |



| Dividend Rate Guidance |                                |                        |    |        |  |  |  |  |  |  |  |
|------------------------|--------------------------------|------------------------|----|--------|--|--|--|--|--|--|--|
| Account Types          | Spread (bps) to:<br>6 Mth CMT* | Dividend Rate Ranges** |    |        |  |  |  |  |  |  |  |
| MMKT >2.5K             | -475                           | 0.27%                  | to | 0.39%  |  |  |  |  |  |  |  |
| MMKT >10K***           | -466                           | 0.35%                  | to | 0.48%  |  |  |  |  |  |  |  |
| MMKT >25K              | -458                           | 0.44%                  | to | 0.56%  |  |  |  |  |  |  |  |
| MMKT >50K              | -449                           | 0.53%