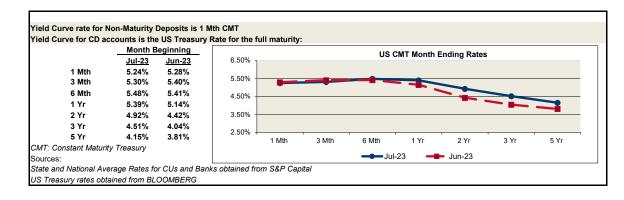

9%                 | 1.36% | 1.05% | 1.63% | 2.18% | 1.52%    | 5.32%    | 0.01%    | 5.39%       | -387        | -395           |
| 2 Year CD >10K               | 1.23%                 | 1.22% | 1.06% | 1.32% | 2.06% | 1.38%    | 5.01%    | 0.01%    | 4.92%       | -354        | -410           |
| 3 Year CD >10K               | 1.21%                 | 1.18% | 1.08% | 1.23% | 1.90% | 1.32%    | 4.92%    | 0.01%    | 4.51%       | -319        | -416           |
| 4 Year CD >10K               | 1.16%                 | 1.15% | 1.07% | 1.19% | 1.75% | 1.26%    | 4.83%    | 0.01%    | 4.15%       | -288        | -421           |
| 5 Year CD >10K               | 1.25%                 | 1.21% | 1.16% | 1.20% | 1.86% | 1.34%    | 4.90%    | 0.01%    | 4.15%       | -281        | -414           |



| Dividend Rate Guidance       |                                |                        |        |       |  |  |  |  |  |
|------------------------------|--------------------------------|------------------------|--------|-------|--|--|--|--|--|
| Account Types                | Spread (bps) to:<br>6 Mth CMT* | Dividend Rate Ranges** |        |       |  |  |  |  |  |
| MMKT >2.5K                   | -506                           | 0.37%                  | to     | 0.50% |  |  |  |  |  |
| MMKT >10K***                 | -498                           | 0.45%                  | to     | 0.58% |  |  |  |  |  |
| MMKT >25K                    | -490                           | 0.54%                  | to     | 0.66% |  |  |  |  |  |
| MMKT >50K                    | -484