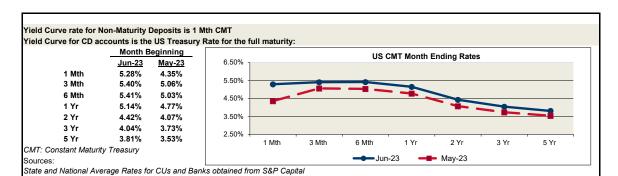

| -359        | -386      |
| 2 Year CD >10K               | 1.25%                 | 1.24% | 1.03% | 1.31% | 2.03% | 1.46%    | 5.70%    | 0.01%    | 4.42%                               | -296        | -395      |
| 3 Year CD >10K               | 1.22%                 | 1.17% | 1.06% | 1.23% | 1.88% | 1.40%    | 5.80%    | 0.01%    | 4.04%                               | -264        | -401      |
| 4 Year CD >10K               | 1.20%                 | 1.14% | 1.06% | 1.19% | 1.73% | 1.37%    | 5.90%    | 0.01%    | 3.81%                               | -244        | -404      |
| 5 Year CD >10K               | 1.27%                 | 1.19% | 1.15% | 1.20% | 1.85% | 1.45%    | 5.90%    | 0.01%    | 3.81%                               | -236        | -396      |



| Dividend Rate Guidance |                                |                        |    |       |  |  |  |  |  |
|------------------------|--------------------------------|------------------------|----|-------|--|--|--|--|--|
| Account Types          | Spread (bps) to:<br>6 Mth CMT* | Dividend Rate Ranges** |    |       |  |  |  |  |  |
| MMKT >2.5K             | -500                           | 0.32%                  | to | 0.44% |  |  |  |  |  |
| MMKT >10K***           | -492                           | 0.40%                  | to | 0.53% |  |  |  |  |  |
| MMKT >25K              | -483                           | 0.49%                  | to | 0.61% |  |  |  |  |  |
| MMKT >50K              | -474                           | 0.58%                  | to | 0.70% |  |  |  |  |  |
| MMKT