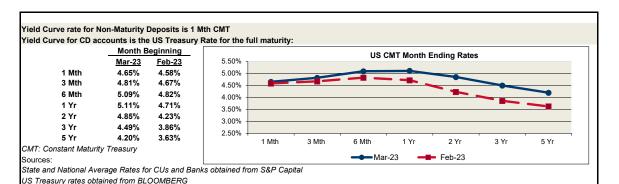

| 1.12% | 0.86% | 1.45% | 1.80%    | 1.30%    | 5.25%    | 0.01%       | 5.11%      | -381           | -379      |
| 2 Year CD >10K               | 1.01%                 | 1.12% | 0.94% | 1.34% | 1.80%    | 1.32%    | 5.12%    | 0.01%       | 4.85%      | -353           | -377      |
| 3 Year CD >10K               | 1.02%                 | 1.07% | 0.96% | 1.21% | 1.69%    | 1.28%    | 4.90%    | 0.01%       | 4.49%      | -321           | -381      |
| 4 Year CD >10K               | 1.00%                 | 1.04% | 0.98% | 1.20% | 1.58%    | 1.26%    | 5.05%    | 0.01%       | 4.20%      | -294           | -383      |
| 5 Year CD >10K               | 1.10%                 | 1.12% | 1.06% | 1.20% | 1.70%    | 1.35%    | 5.13%    | 0.01%       | 4.20%      | -285           | -374      |



| Dividend Rate Guidance |                                |                        |    |       |  |  |  |  |  |  |  |
|------------------------|--------------------------------|------------------------|----|-------|--|--|--|--|--|--|--|
| Account Types          | Spread (bps) to:<br>6 Mth CMT* | Dividend Rate Ranges** |    |       |  |  |  |  |  |  |  |
| MMKT >2.5K             | -476                           | 0.34%                  | to | 0.47% |  |  |  |  |  |  |  |
| MMKT >10K***           | -468                           | 0.42%                  | to | 0.55% |  |  |  |  |  |  |  |
| MMKT >25K              | -460                           | 0.50%                  | to | 0.63% |  |  |  |  |  |  |  |
| MMKT >50K              | -454                           | 0.56%                  |