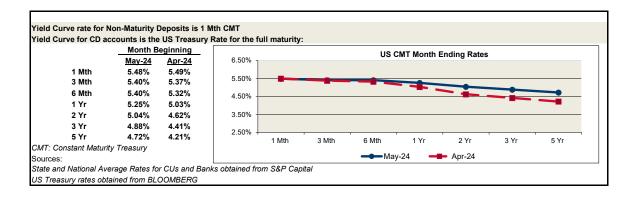

8%                 | 1.60% | 1.33% | 1.73% | 2.46% | 1.89%    | 6.08%    | 0.01%    | 5.25%       | -336        | -351           |
| 2 Year CD >10K               | 1.23%                 | 1.39% | 1.24% | 1.38% | 2.18% | 1.64%    | 5.50%    | 0.01%    | 5.04%       | -340        | -376           |
| 3 Year CD >10K               | 1.16%                 | 1.31% | 1.26% | 1.32% | 1.94% | 1.54%    | 5.20%    | 0.01%    | 4.88%       | -334        | -386           |
| 4 Year CD >10K               | 1.09%                 | 1.22% | 1.24% | 1.22% | 1.84% | 1.47%    | 5.50%    | 0.01%    | 4.72%       | -325        | -393           |
| 5 Year CD >10K               | 1.18%                 | 1.31% | 1.32% | 1.26% | 1.86% | 1.54%    | 5.13%    | 0.01%    | 4.72%       | -318        | -386           |



| Dividend Rate Guidance       |                                |                        |    |       |  |  |  |  |  |  |
|------------------------------|--------------------------------|------------------------|----|-------|--|--|--|--|--|--|
| Account Types                | Spread (bps) to:<br>6 Mth CMT* | Dividend Rate Ranges** |    |       |  |  |  |  |  |  |
| MMKT >2.5K                   | -493                           | 0.37%                  | to | 0.49% |  |  |  |  |  |  |
| MMKT >10K***                 | -483                           | 0.46%                  | to | 0.59% |  |  |  |  |  |  |
| MMKT >25K                    | -474                           | 0.56%                  | to | 0.68% |  |  |  |  |  |  |
| MMKT >50K                    | -464                           |