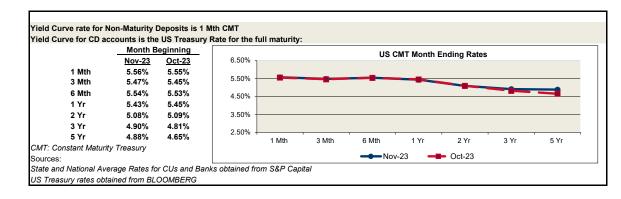

## **DIVIDEND GUIDELINES**

|                    |                       |       | Cı    | edit Union | & Bank | Averages | 6        |          |             |                         |           |
|--------------------|-----------------------|-------|-------|------------|--------|----------|----------|----------|-------------|-------------------------|-----------|
| Account Types      | 5 Largest U.S. States |       |       |            |        | National | National | National | US Treasury | Average Spread (bps) to |           |
|                    | CA                    | FL    | IL    | NY         | тх     | Average  | High     | Low      | Curve       | Yield Curve             | 6 Mth CMT |
| MMKT >2.5K         | 0.29%                 | 0.41% | 0.38% | 0.29%      | 0.77%  | 0.45%    | 5.40%    | 0.01%    | 5.56%       | -511                    | -509      |
| MMKT >10K          | 0.33%                 | 0.47% | 0.49% | 0.44%      | 0.83%  | 0.54%    | 5.40%    | 0.01%    | 5.56%       | -503                    | -500      |
| MMKT >25K          | 0.37%                 | 0.52% | 0.59% | 0.58%      | 0.88%  | 0.62%    | 5.40%    | 0.01%    | 5.56%       | -494                    | -492      |
| MMKT >50K          | 0.42%                 | 0.58% | 0.66% | 0.63%      | 0.94%  | 0.71%    | 5.40%    | 0.01%    | 5.56%       | -485                    | -483      |
| MMKT >100K         | 0.59%                 | 0.75% | 0.78% | 0.72%      | 1.18%  | 0.90%    | 5.40%    | 0.00%    | 5.56%       | -466                    | -464      |
| Regular Sav >2.5K  | 0.09%                 | 0.13% | 0.15% | 0.17%      | 0.34%  | 0.18%    | 5.27%    | 0.01%    | 5.56%       | -538                    | -536      |
| Int Checking >2.5K | 0.04%                 | 0.08% | 0.12% | 0.04%      | 0.21%  | 0.12%    | 6.17%    | 0.01%    | 5.56%       | -544                    | -542      |
| IRA Shares >2.5K   | 0.27%                 | 0.26% | 0.38% | 0.34%      | 0.55%  | 0.42%    | 6.26%    | 0.01%    | 5.56%       | -514                    | -512      |
| 3 Month CD >10K    | 1.57%                 | 1.57% | 0.82% | 1.21%      | 1.91%  | 1.28%    | 6.00%    | 0.01%    | 5.47%       | -419                    | -426      |
| 6 Month CD >10K    | 1.08%                 | 1.33% | 0.94% | 1.36%      | 2.25%  | 1.49%    | 6.14%    | 0.01%    | 5.54%       | -405                    | -405      |
| 1 Year CD >10K     | 1.31%                 | 1.52% | 1.19% | 1.96%      | 2.39%  | 1.81%    | 6.18%    | 0.01%    | 5.43%       | -362                    | -373      |
| 2 Year CD >10K     | 1.14%                 | 1.33% | 1.13% | 1.46%      | 2.17%  | 1.58%    | 5.75%    | 0.01%    | 5.08%       | -350                    | -396      |
| 3 Year CD >10K     | 1.10%                 | 1.23% | 1.16% | 1.30%      | 1.95%  | 1.49%    | 5.90%    | 0.01%    | 4.90%       | -341                    | -405      |
| 4 Year CD >10K     | 1.04%                 | 1.20% | 1.14% | 1.30%      | 1.80%  | 1.43%    | 5.64%    | 0.01%    | 4.88%       | -345                    | -411      |
| 5 Year CD >10K     | 1.15%                 | 1.24% | 1.23% | 1.30%      | 1.89%  | 1.51%    | 5.80%    | 0.01%    | 4.88%       | -337                    | -403      |