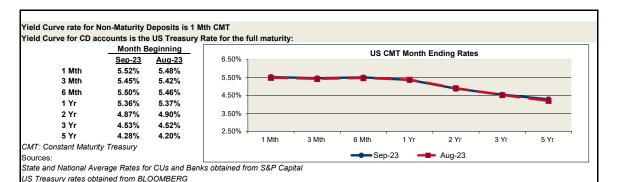

| -365        | -379           |
| 2 Year CD >10K               | 1.11%                 | 1.29% | 1.12% | 1.45% | 2.15% | 1.54%    | 5.75%    | 0.01%    | 4.87%                               | -333        | -396           |
| 3 Year CD >10K               | 1.09%                 | 1.21% | 1.12% | 1.27% | 1.93% | 1.44%    | 5.90%    | 0.01%    | 4.53%                               | -309        | -406           |
| 4 Year CD >10K               | 1.02%                 | 1.17% | 1.13% | 1.29% | 1.78% | 1.39%    | 5.68%    | 0.01%    | 4.28%                               | -289        | -411           |
| 5 Year CD >10K               | 1.13%                 | 1.23% | 1.22% | 1.29% | 1.88% | 1.47%    | 5.80%    | 0.01%    | 4.28%                               | -281        | -403           |



| Dividend Rate Guidance |                                |                        |    |       |  |  |  |  |  |  |  |
|------------------------|--------------------------------|------------------------|----|-------|--|--|--|--|--|--|--|
| Account Types          | Spread (bps) to:<br>6 Mth CMT* | Dividend Rate Ranges** |    |       |  |  |  |  |  |  |  |
| MMKT >2.5K             | -506                           | 0.35%                  | to | 0.47% |  |  |  |  |  |  |  |
| MMKT >10K***           | -497                           | 0.44%                  | to | 0.56% |  |  |  |  |  |  |  |
| MMKT >25K              | -488                           | 0.53%                  | to | 0.65% |  |  |  |  |  |  |  |
| MMKT >50K              | -479                           | 0.62%                  |