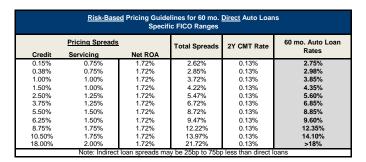

| Loan Loss and Credit Spreads Estimates<br>Specific FICO Ranges |              |                              |                              |                          |  |  |  |  |
|----------------------------------------------------------------|--------------|------------------------------|------------------------------|--------------------------|--|--|--|--|
| Credit Ratings                                                 | Maximum LTVs | Lifetime<br>Default<br>Rates | Estimated<br>Loss<br>Factors | Estimated<br>Loan Losses |  |  |  |  |
| A+ (FICO 720+)                                                 | 110%         | 1.5%                         | 10%                          | 0.15%                    |  |  |  |  |
| A (FICO 700-719)                                               | 110%         | 2.5%                         | 15%                          | 0.38%                    |  |  |  |  |
| B+ (FICO 680-699)                                              | 100%         | 5.0%                         | 20%                          | 1.00%                    |  |  |  |  |
| B (FICO 660-679)                                               | 100%         | 7.0%                         | 20%                          | 1.40%                    |  |  |  |  |
| C+ (FICO 640-659)                                              | 95%          | 10.0%                        | 25%                          | 2.50%                    |  |  |  |  |
| C (FICO 620-639)                                               | 95%          | 15.0%                        | 25%                          | 3.75%                    |  |  |  |  |
| D+ (FICO 600-619)                                              | 90%          | 18.0%                        | 30%                          | 5.40%                    |  |  |  |  |
| D (FICO 580-599)                                               | 90%          | 21.0%                        | 30%                          | 6.30%                    |  |  |  |  |
| E+ (FICO 560-579)                                              | 85%          | 25.0%                        | 35%                          | 8.75%                    |  |  |  |  |
| E (FICO 540-559)                                               | 85%          | 30.0%                        | 35%                          | 10.50%                   |  |  |  |  |
| Subprime                                                       | 75%          | 45.0%                        | 40%                          | 18.00%                   |  |  |  |  |