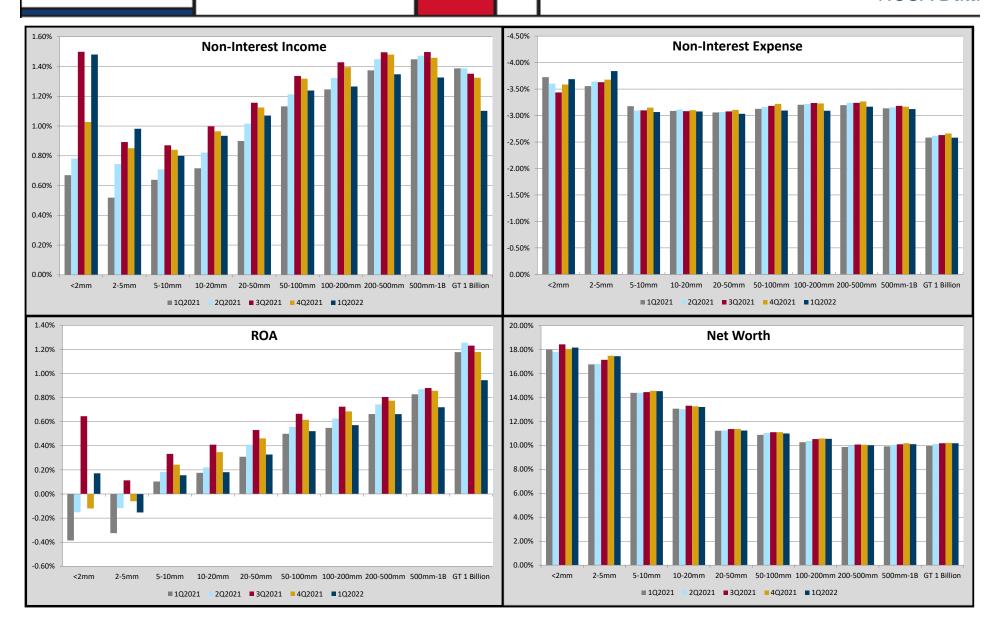

National - March 31,2022

|                                                                                         |          |          | _        |          | _        |          | _         | _         | _        |              | March 31,2022 |
|-----------------------------------------------------------------------------------------|----------|----------|----------|----------|----------|----------|-----------|-----------|----------|--------------|---------------|
| Earnings to Average Assets                                                              | Peer      | Peer      | Peer     | Peer         | Peer          |
| YTD Annualized                                                                          | <2mm     | 2-5mm    | 5-10mm   | 10-20mm  | 20-50mm  | 50-100mm | 100-200mm | 200-500mm | 500mm-1B | GT 1 Billion | ALL FICUs     |
| Investment Yield                                                                        | 0.41%    | 0.52%    | 0.61%    | 0.66%    | 0.71%    | 0.78%    | 0.78%     | 0.85%     | 0.90%    | 0.95%        | 0.91%         |
| Loan Yield                                                                              | 6.93%    | 6.15%    | 5.78%    | 5.42%    | 5.02%    | 4.72%    | 4.50%     | 4.33%     | 4.21%    | 4.21%        | 4.25%         |
| Net Loan Yield After NCOs                                                               | 6.62%    | 5.95%    | 5.70%    | 5.32%    | 4.92%    | 4.62%    | 4.42%     | 4.22%     | 4.08%    | 4.02%        | 4.08%         |
| Asset Yield                                                                             | 2.92%    | 3.04%    | 2.77%    | 2.65%    | 2.56%    | 2.66%    | 2.69%     | 2.81%     | 2.92%    | 2.96%        | 2.92%         |
| Cost of Funds                                                                           | -0.25%   | -0.24%   | -0.27%   | -0.22%   | -0.20%   | -0.21%   | -0.23%    | -0.26%    | -0.31%   | -0.38%       | -0.35%        |
| Gross Spread                                                                            | 2.67%    | 2.80%    | 2.51%    | 2.43%    | 2.36%    | 2.45%    | 2.46%     | 2.55%     | 2.61%    | 2.59%        | 2.57%         |
| Provision Expense                                                                       | -0.30%   | -0.09%   | -0.08%   | -0.11%   | -0.07%   | -0.08%   | -0.06%    | -0.07%    | -0.09%   | -0.16%       | -0.14%        |
| Net Spread after Provision Expense                                                      | 2.38%    | 2.71%    | 2.42%    | 2.32%    | 2.29%    | 2.38%    | 2.40%     | 2.48%     | 2.52%    | 2.43%        | 2.44%         |
| Total Non-Interest Income                                                               | 1.48%    | 0.98%    | 0.80%    | 0.93%    | 1.07%    | 1.24%    | 1.27%     | 1.35%     | 1.33%    | 1.10%        | 1.16%         |
| Total Non-Interest Expense                                                              | -3.69%   | -3.84%   | -3.07%   | -3.08%   | -3.03%   | -3.10%   | -3.09%    | -3.17%    | -3.12%   | -2.58%       | -2.73%        |
| Net Operating Expense                                                                   | -2.21%   | -2.86%   | -2.27%   | -2.14%   | -1.96%   | -1.86%   | -1.83%    | -1.82%    | -1.80%   | -1.48%       | -1.57%        |
| Non-Operating Gains (Losses)                                                            | 1.01%    | 0.43%    | 0.17%    | 0.15%    | 0.11%    | 0.11%    | 0.09%     | 0.07%     | 0.05%    | 0.04%        | 0.05%         |
| OTTI Losses Recognized in Earnings                                                      | 0.00%    | 0.00%    | 0.00%    | 0.00%    | 0.00%    | 0.00%    | 0.00%     | 0.00%     | 0.00%    | 0.00%        | 0.00%         |
| NCUSIF Stabilization Expense                                                            | 0.00%    | 0.00%    | 0.00%    | 0.00%    | 0.00%    | 0.00%    | 0.00%     | 0.00%     | 0.00%    | 0.00%        | 0.00%         |
| NCUSIF Recovery/Pass-back                                                               | 0.00%    | 0.00%    | 0.00%    | 0.00%    | 0.00%    | 0.00%    | 0.00%     | 0.00%     | 0.00%    | 0.00%        | 0.00%         |
| Return on Assets (ROA with Provision for LL)                                            | 0.17%    | -0.15%   | 0.16%    | 0.18%    | 0.33%    | 0.52%    | 0.57%     | 0.66%     | 0.72%    | 0.94%        | 0.86%         |
| Net Charge-Offs                                                                         | -0.31%   | -0.20%   | -0.08%   | -0.10%   | -0.10%   | -0.09%   | -0.09%    | -0.10%    | -0.13%   | -0.19%       | -0.17%        |
| Return with Net Charge-Offs instead of Provision Non-Interest Expense to Average Assets | 0.16%    | -0.26%   | 0.16%    | 0.19%    | 0.30%    | 0.50%    | 0.55%     | 0.63%     | 0.68%    | 0.91%        | 0.83%         |
| Employee Compensation and Benefits                                                      | -1.75%   | -1.97%   | -1.58%   | -1.49%   | -1.42%   | -1.45%   | -1.53%    | -1.61%    | -1.62%   | -1.38%       | -1.43%        |
| Travel and Conference Expense                                                           | -0.01%   | -0.02%   | -0.02%   | -0.02%   | -0.02%   | -0.03%   | -0.02%    | -0.02%    | -0.03%   | -0.01%       | -0.02%        |
| Office Occupancy Expense                                                                | -0.23%   | -0.14%   | -0.14%   | -0.18%   | -0.19%   | -0.21%   | -0.21%    | -0.21%    | -0.22%   | -0.16%       | -0.17%        |
| Office Operations Expense                                                               | -0.97%   | -0.82%   | -0.71%   | -0.70%   | -0.65%   | -0.61%   | -0.57%    | -0.61%    | -0.59%   | -0.47%       | -0.50%        |
| Educational and Promotional Expense                                                     | -0.01%   | -0.02%   | -0.02%   | -0.04%   | -0.06%   | -0.08%   | -0.09%    | -0.10%    | -0.11%   | -0.10%       | -0.10%        |
| Loan Servicing Expense                                                                  | -0.12%   | -0.10%   | -0.10%   | -0.14%   | -0.17%   | -0.20%   | -0.21%    | -0.21%    | -0.20%   | -0.18%       | -0.18%        |
| Professional and Outside Services                                                       | -0.37%   | -0.50%   | -0.35%   | -0.40%   | -0.43%   | -0.44%   | -0.38%    | -0.32%    | -0.28%   | -0.20%       | -0.24%        |
| Member Insurance                                                                        | -0.03%   | -0.01%   | -0.01%   | 0.00%    | 0.00%    | 0.00%    | 0.00%     | 0.00%     | 0.00%    | 0.00%        | 0.00%         |
| Operating Fees (Exam. and/or Supervision Fees)                                          | -0.05%   | -0.03%   | -0.02%   | -0.02%   | -0.02%   | -0.02%   | -0.01%    | -0.01%    | -0.01%   | -0.01%       | -0.01%        |
| Miscellaneous Operating Expenses                                                        | -0.15%   | -0.22%   | -0.10%   | -0.10%   | -0.08%   | -0.07%   | -0.06%    | -0.06%    | -0.06%   | -0.08%       | -0.07%        |
| Total Non-Interest Expense                                                              | -3.69%   | -3.84%   | -3.07%   | -3.08%   | -3.03%   | -3.10%   | -3.09%    | -3.17%    | -3.12%   | -2.58%       | -2.73%        |
| Other Performance Ratios                                                                |          |          |          |          |          |          |           |           |          |              |               |
| Earning Asset Yield                                                                     | 2.92%    | 2.97%    | 2.80%    | 2.70%    | 2.60%    | 2.82%    | 2.83%     | 3.00%     | 3.11%    | 3.13%        | 3.09%         |
| Average Cost of Funds                                                                   | -0.25%   | -0.23%   | -0.26%   | -0.21%   | -0.19%   | -0.21%   | -0.23%    | -0.26%    | -0.31%   | -0.38%       | -0.35%        |
| FTE Employee / \$million of Loans & Share Drafts                                        | 2.10     | 1.07     | 1.31     | 0.49     | 0.37     | 0.32     | 0.30      | 0.27      | 0.23     | 0.17         | 0.20          |
| Compensation & Benefits / FTE Emp.                                                      | \$22,344 | \$40,428 | \$25,697 | \$57,540 | \$65,706 | \$68,714 | \$71,768  | \$78,051  | \$84,444 | \$98,950     | \$91,080      |
| Compensation & Benefits / \$million Lns. & S.D.s                                        | \$46,004 | \$41,233 | \$33,301 | \$27,941 | \$23,741 | \$22,040 | \$21,488  | \$20,797  | \$19,619 | \$17,250     | \$18,146      |
| Operating Expense / Loans & Share Drafts                                                | -9.74%   | -8.04%   | -6.49%   | -5.79%   | -5.06%   | -4.71%   | -4.34%    | -4.08%    | -3.79%   | -3.23%       | -3.46%        |
| Fee Income+Other Oper.Inc. / Loans & Share Drafts                                       | 1.24%    | 1.17%    | 1.36%    | 1.47%    | 1.60%    | 1.72%    | 1.65%     | 1.64%     | 1.56%    | 1.33%        | 1.40%         |
| Net Operating Expense / Loans & Share Drafts                                            | -8.50%   | -6.88%   | -5.12%   | -4.32%   | -3.46%   | -2.98%   | -2.69%    | -2.44%    | -2.23%   | -1.91%       | -2.06%        |
| Operating Expense / Operating Revenue                                                   | 116.22%  | 113.18%  | 98.12%   | 96.03%   | 91.91%   | 86.94%   | 85.97%    | 83.84%    | 81.80%   | 73.65%       | 76.45%        |
| Total Fixed Assets / Shares & Equity                                                    | 0.31%    | 0.36%    | 0.62%    | 1.18%    | 1.53%    | 1.98%    | 2.12%     | 2.23%     | 2.30%    | 1.69%        | 1.81%         |
| Net Loans to Total Shares and Deposits                                                  | 45.1%    | 52.6%    | 48.1%    | 48.0%    | 48.4%    | 54.6%    | 58.4%     | 64.3%     | 70.5%    | 71.9%        | 69.7%         |
| Members / FTE Employee                                                                  | 405.17   | 378.25   | 223.34   | 437.93   | 416.40   | 392.82   | 348.55    | 339.46    | 349.94   | 423.30       | 399.16        |
|                                                                                         |          |          |          |          |          |          |           |           |          |              |               |