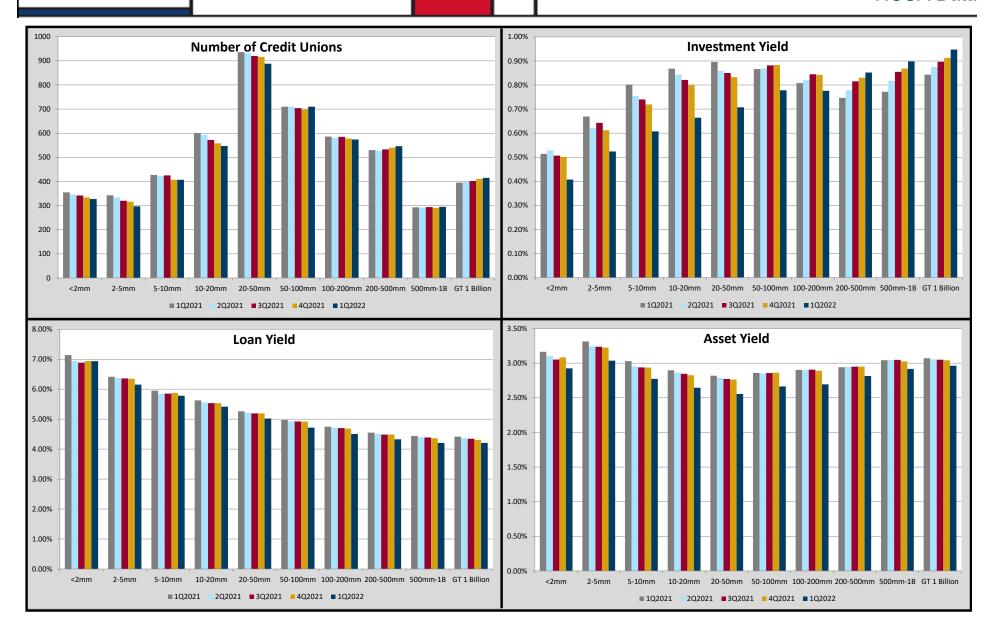

National - March 31,2022

|                                                                                         |          |          | _        |          | _        |          | _         | _         | _        |              | March 31,2022 |
|-----------------------------------------------------------------------------------------|----------|----------|----------|----------|----------|----------|-----------|-----------|----------|--------------|---------------|
| Earnings to Average Assets                                                              | Peer      | Peer      | Peer     | Peer         | Peer          |
| YTD Annualized                                                                          | <2mm     | 2-5mm    | 5-10mm   | 10-20mm  | 20-50mm  | 50-100mm | 100-200mm | 200-500mm | 500mm-1B | GT 1 Billion | ALL FICUs     |
| Investment Yield                                                                        | 0.41%    | 0.52%    | 0.61%    | 0.66%    | 0.71%    | 0.78%    | 0.78%     | 0.85%     | 0.90%    | 0.95%        | 0.91%         |
| Loan Yield                                                                              | 6.93%    | 6.15%    | 5.78%    | 5.42%    | 5.02%    | 4.72%    | 4.50%     | 4.33%     | 4.21%    | 4.21%        | 4.25%         |
| Net Loan Yield After NCOs                                                               | 6.62%    | 5.95%    | 5.70%    | 5.32%    | 4.92%    | 4.62%    | 4.42%     | 4.22%     | 4.08%    | 4.02%        | 4.08%         |
| Asset Yield                                                                             | 2.92%    | 3.04%    | 2.77%    | 2.65%    | 2.56%    | 2.66%    | 2.69%     | 2.81%     | 2.92%    | 2.96%        | 2.92%         |
| Cost of Funds                                                                           | -0.25%   | -0.24%   | -0.27%   | -0.22%   | -0.20%   | -0.21%   | -0.23%    | -0.26%    | -0.31%   | -0.38%       | -0.35%        |
| Gross Spread                                                                            | 2.67%    | 2.80%    | 2.51%    | 2.43%    | 2.36%    | 2.45%    | 2.46%     | 2.55%     | 2.61%    | 2.59%        | 2.57%         |
| Provision Expense                                                                       | -0.30%   | -0.09%   | -0.08%   | -0.11%   | -0.07%   | -0.08%   | -0.06%    | -0.07%    | -0.09%   | -0.16%       | -0.14%        |
| Net Spread after Provision Expense                                                      | 2.38%    | 2.71%    | 2.42%    | 2.32%    | 2.29%    | 2.38%    | 2.40%     | 2.48%     | 2.52%    | 2.43%        | 2.44%         |
| Total Non-Interest Income                                                               | 1.48%    | 0.98%    | 0.80%    | 0.93%    | 1.07%    | 1.24%    | 1.27%     | 1.35%     | 1.33%    | 1.10%        | 1.16%         |
| Total Non-Interest Expense                                                              | -3.69%   | -3.84%   | -3.07%   | -3.08%   | -3.03%   | -3.10%   | -3.09%    | -3.17%    | -3.12%   | -2.58%       | -2.73%        |
| Net Operating Expense                                                                   | -2.21%   | -2.86%   | -2.27%   | -2.14%   | -1.96%   | -1.86%   | -1.83%    | -1.82%    | -1.80%   | -1.48%       | -1.57%        |
| Non-Operating Gains (Losses)                                                            | 1.01%    | 0.43%    | 0.17%    | 0.15%    | 0.11%    | 0.11%    | 0.09%     | 0.07%     | 0.05%    | 0.04%        | 0.05%         |
| OTTI Losses Recognized in Earnings                                                      | 0.00%    | 0.00%    | 0.00%    | 0.00%    | 0.00%    | 0.00%    | 0.00%     | 0.00%     | 0.00%    | 0.00%        | 0.00%         |
| NCUSIF Stabilization Expense                                                            | 0.00%    | 0.00%    | 0.00%    | 0.00%    | 0.00%    | 0.00%    | 0.00%     | 0.00%     | 0.00%    | 0.00%        | 0.00%         |
| NCUSIF Recovery/Pass-back                                                               | 0.00%    | 0.00%    | 0.00%    | 0.00%    | 0.00%    | 0.00%    | 0.00%     | 0.00%     | 0.00%    | 0.00%        | 0.00%         |
| Return on Assets (ROA with Provision for LL)                                            | 0.17%    | -0.15%   | 0.16%    | 0.18%    | 0.33%    | 0.52%    | 0.57%     | 0.66%     | 0.72%    | 0.94%        | 0.86%         |
| Net Charge-Offs                                                                         | -0.31%   | -0.20%   | -0.08%   | -0.10%   | -0.10%   | -0.09%   | -0.09%    | -0.10%    | -0.13%   | -0.19%       | -0.17%        |
| Return with Net Charge-Offs instead of Provision Non-Interest Expense to Average Assets | 0.16%    | -0.26%   | 0.16%    | 0.19%    | 0.30%    | 0.50%    | 0.55%     | 0.63%     | 0.68%    | 0.91%        | 0.83%         |
| Employee Compensation and Benefits                                                      | -1.75%   | -1.97%   | -1.58%   | -1.49%   | -1.42%   | -1.45%   | -1.53%    | -1.61%    | -1.62%   | -1.38%       | -1.43%        |
| Travel and Conference Expense                                                           | -0.01%   | -0.02%   | -0.02%   | -0.02%   | -0.02%   | -0.03%   | -0.02%    | -0.02%    | -0.03%   | -0.01%       | -0.02%        |
| Office Occupancy Expense                                                                | -0.23%   | -0.14%   | -0.14%   | -0.18%   | -0.19%   | -0.21%   | -0.21%    | -0.21%    | -0.22%   | -0.16%       | -0.17%        |
| Office Operations Expense                                                               | -0.97%   | -0.82%   | -0.71%   | -0.70%   | -0.65%   | -0.61%   | -0.57%    | -0.61%    | -0.59%   | -0.47%       | -0.50%        |
| Educational and Promotional Expense                                                     | -0.01%   | -0.02%   | -0.02%   | -0.04%   | -0.06%   | -0.08%   | -0.09%    | -0.10%    | -0.11%   | -0.10%       | -0.10%        |
| Loan Servicing Expense                                                                  | -0.12%   | -0.10%   | -0.10%   | -0.14%   | -0.17%   | -0.20%   | -0.21%    | -0.21%    | -0.20%   | -0.18%       | -0.18%        |
| Professional and Outside Services                                                       | -0.37%   | -0.50%   | -0.35%   | -0.40%   | -0.43%   | -0.44%   | -0.38%    | -0.32%    | -0.28%   | -0.20%       | -0.24%        |
| Member Insurance                                                                        | -0.03%   | -0.01%   | -0.01%   | 0.00%    | 0.00%    | 0.00%    | 0.00%     | 0.00%     | 0.00%    | 0.00%        | 0.00%         |
| Operating Fees (Exam. and/or Supervision Fees)                                          | -0.05%   | -0.03%   | -0.02%   | -0.02%   | -0.02%   | -0.02%   | -0.01%    | -0.01%    | -0.01%   | -0.01%       | -0.01%        |
| Miscellaneous Operating Expenses                                                        | -0.15%   | -0.22%   | -0.10%   | -0.10%   | -0.08%   | -0.07%   | -0.06%    | -0.06%    | -0.06%   | -0.08%       | -0.07%        |
| Total Non-Interest Expense                                                              | -3.69%   | -3.84%   | -3.07%   | -3.08%   | -3.03%   | -3.10%   | -3.09%    | -3.17%    | -3.12%   | -2.58%       | -2.73%        |
| Other Performance Ratios                                                                |          |          |          |          |          |          |           |           |          |              |               |
| Earning Asset Yield                                                                     | 2.92%    | 2.97%    | 2.80%    | 2.70%    | 2.60%    | 2.82%    | 2.83%     | 3.00%     | 3.11%    | 3.13%        | 3.09%         |
| Average Cost of Funds                                                                   | -0.25%   | -0.23%   | -0.26%   | -0.21%   | -0.19%   | -0.21%   | -0.23%    | -0.26%    | -0.31%   | -0.38%       | -0.35%        |
| FTE Employee / \$million of Loans & Share Drafts                                        | 2.10     | 1.07     | 1.31     | 0.49     | 0.37     | 0.32     | 0.30      | 0.27      | 0.23     | 0.17         | 0.20          |
| Compensation & Benefits / FTE Emp.                                                      | \$22,344 | \$40,428 | \$25,697 | \$57,540 | \$65,706 | \$68,714 | \$71,768  | \$78,051  | \$84,444 | \$98,950     | \$91,080      |
| Compensation & Benefits / \$million Lns. & S.D.s                                        | \$46,004 | \$41,233 | \$33,301 | \$27,941 | \$23,741 | \$22,040 | \$21,488  | \$20,797  | \$19,619 | \$17,250     | \$18,146      |
| Operating Expense / Loans & Share Drafts                                                | -9.74%   | -8.04%   | -6.49%   | -5.79%   | -5.06%   | -4.71%   | -4.34%    | -4.08%    | -3.79%   | -3.23%       | -3.46%        |
| Fee Income+Other Oper.Inc. / Loans & Share Drafts                                       | 1.24%    | 1.17%    | 1.36%    | 1.47%    | 1.60%    | 1.72%    | 1.65%     | 1.64%     | 1.56%    | 1.33%        | 1.40%         |
| Net Operating Expense / Loans & Share Drafts                                            | -8.50%   | -6.88%   | -5.12%   | -4.32%   | -3.46%   | -2.98%   | -2.69%    | -2.44%    | -2.23%   | -1.91%       | -2.06%        |
| Operating Expense / Operating Revenue                                                   | 116.22%  | 113.18%  | 98.12%   | 96.03%   | 91.91%   | 86.94%   | 85.97%    | 83.84%    | 81.80%   | 73.65%       | 76.45%        |
| Total Fixed Assets / Shares & Equity                                                    | 0.31%    | 0.36%    | 0.62%    | 1.18%    | 1.53%    | 1.98%    | 2.12%     | 2.23%     | 2.30%    | 1.69%        | 1.81%         |
| Net Loans to Total Shares and Deposits                                                  | 45.1%    | 52.6%    | 48.1%    | 48.0%    | 48.4%    | 54.6%    | 58.4%     | 64.3%     | 70.5%    | 71.9%        | 69.7%         |
| Members / FTE Employee                                                                  | 405.17   | 378.25   | 223.34   | 437.93   | 416.40   | 392.82   | 348.55    | 339.46    | 349.94   | 423.30       | 399.16        |
|                                                                                         |          |          |          |          |          |          |           |           |          |              |               |