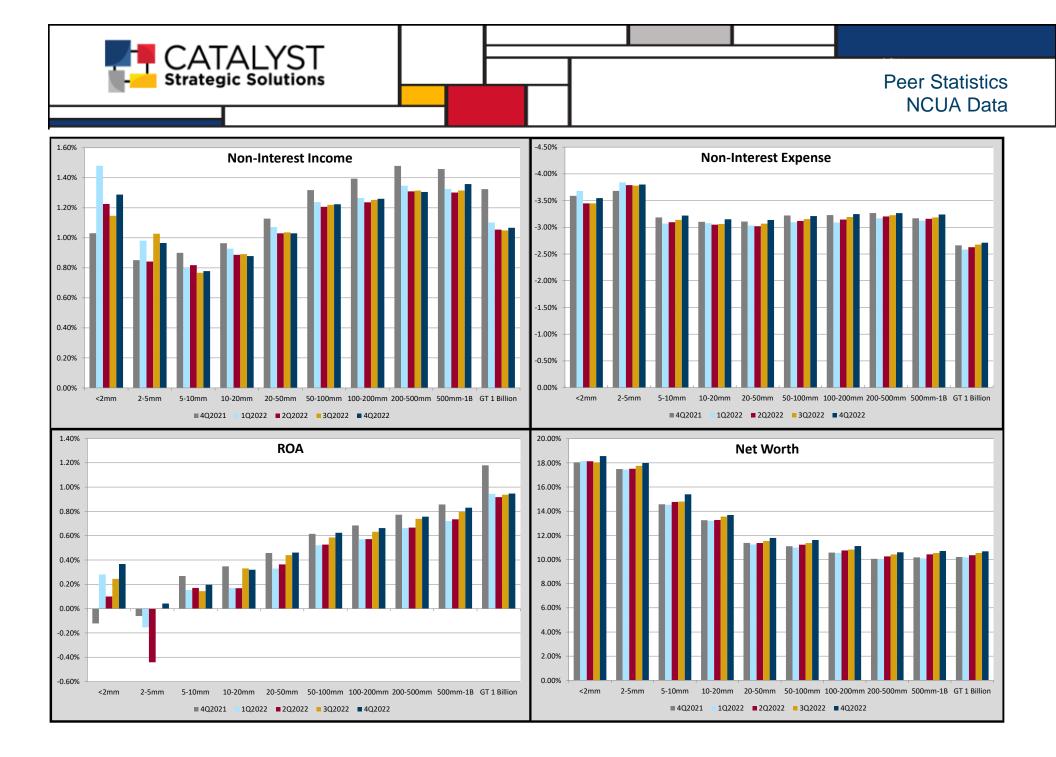

|                                                                                            |                  |                  |                  |                  |                  |                  |                  |                  |                  |                   | I - December 31,2022 |  |
|--------------------------------------------------------------------------------------------|------------------|------------------|------------------|------------------|------------------|------------------|------------------|------------------|------------------|-------------------|----------------------|--|
| Earnings to Average Assets                                                                 | Peer              | Peer                 |  |
| YTD Annualized                                                                             | <2mm             | 2-5mm            | 5-10mm           | 10-20mm          | 20-50mm          | 50-100mm         | 100-200mm        | 200-500mm        | 500mm-1B         | GT 1 Billion      | ALL FICUs            |  |
| Investment Yield                                                                           | 0.73%            | 0.94%            | 1.03%            | 1.11%            | 1.20%            | 1.28%            | 1.34%            | 1.46%            | 1.54%            | 1.71%             | 1.63%                |  |
| Loan Yield                                                                                 | 6.67%            | 6.11%            | 5.74%            | 5.33%            | 5.03%            | 4.77%            | 4.60%            | 4.45%            | 4.37%            | 4.41%             | 4.44%                |  |
| Net Loan Yield After NCOs                                                                  | 6.41%            | 5.92%            | 5.58%            | 5.19%            | 4.92%            | 4.64%            | 4.48%            | 4.31%            | 4.20%            | 4.17%             | 4.21%                |  |
| Asset Yield                                                                                | 3.16%            | 3.38%            | 3.12%            | 2.98%            | 2.93%            | 3.00%            | 3.07%            | 3.21%            | 3.31%            | 3.45%             | 3.38%                |  |
| Cost of Funds                                                                              | -0.34%           | -0.30%           | -0.31%           | -0.26%           | -0.24%           | -0.25%           | -0.29%           | -0.34%           | -0.42%           | -0.57%            | -0.52%               |  |
| Gross Spread                                                                               | 2.82%            | 3.08%            | 2.81%            | 2.72%            | 2.69%            | 2.74%            | 2.78%            | 2.87%            | 2.89%            | 2.87%             | 2.87%                |  |
| Provision Expense                                                                          | -0.19%           | -0.20%           | -0.17%           | -0.13%           | -0.12%           | -0.13%           | -0.13%           | -0.15%           | -0.18%           | -0.28%            | -0.25%               |  |
| Net Spread after Provision Expense                                                         | 2.62%            | 2.88%            | 2.64%            | 2.59%            | 2.57%            | 2.61%            | 2.65%            | 2.72%            | 2.71%            | 2.59%             | 2.62%                |  |
| Total Non-Interest Income                                                                  | 1.29%            | 0.97%            | 0.78%            | 0.88%            | 1.03%            | 1.22%            | 1.26%            | 1.31%            | 1.36%            | 1.07%             | 1.13%                |  |
| Total Non-Interest Expense                                                                 | -3.55%           | -3.80%           | -3.22%           | -3.15%           | -3.14%           | -3.21%           | -3.25%           | -3.26%           | -3.24%           | -2.71%            | -2.86%               |  |
| Net Operating Expense                                                                      | -2.26%           | -2.83%           | -2.44%           | -2.27%           | -2.11%           | -1.99%           | -1.99%           | -1.96%           | -1.88%           | -1.64%            | -1.73%               |  |
| Non-Operating Gains (Losses)                                                               | 0.91%            | 0.51%            | 0.18%            | 0.15%            | 0.08%            | 0.09%            | 0.06%            | 0.05%            | 0.05%            | 0.00%             | 0.02%                |  |
|                                                                                            |                  | 0.00%            |                  | 0.00%            |                  |                  |                  | 0.00%            |                  | 0.00%             | 0.02%                |  |
| OTTI Losses Recognized in Earnings                                                         | 0.00%            |                  | 0.00%            |                  | 0.00%            | 0.00%            | 0.00%            |                  | 0.00%            |                   |                      |  |
| NCUSIF Stabilization Expense                                                               | 0.00%            | 0.00%            | 0.00%            | 0.00%            | 0.00%            | 0.00%            | 0.00%            | 0.00%            | 0.00%            | 0.00%             | 0.00%                |  |
| NCUSIF Recovery/Pass-back                                                                  | 0.00%            | 0.00%            | 0.00%            | 0.00%            | 0.00%            | 0.00%            | 0.00%            | 0.00%            | 0.00%            | 0.00%             | 0.00%                |  |
| Return on Assets (ROA with Provision for LL)                                               | 0.37%            | 0.04%            | 0.20%            | 0.32%            | 0.46%            | 0.62%            | 0.66%            | 0.76%            | 0.83%            | 0.95%             | 0.89%                |  |
| Net Charge-Offs                                                                            | -0.26%           | -0.19%           | -0.16%           | -0.14%           | -0.11%           | -0.13%           | -0.13%           | -0.14%           | -0.17%           | -0.25%            | -0.22%               |  |
| Return with Net Charge-Offs instead of Provision<br>Non-Interest Expense to Average Assets | 0.30%            | 0.06%            | 0.21%            | 0.31%            | 0.47%            | 0.63%            | 0.67%            | 0.77%            | 0.84%            | 0.98%             | 0.92%                |  |
| Employee Compensation and Benefits                                                         | -1.69%           | -2.04%           | -1.66%           | -1.55%           | -1.46%           | -1.49%           | -1.59%           | -1.64%           | -1.65%           | -1.42%            | -1.48%               |  |
| Travel and Conference Expense                                                              | -0.02%           | -0.02%           | -0.02%           | -0.02%           | -0.02%           | -0.03%           | -0.03%           | -0.03%           | -0.03%           | -0.02%            | -0.02%               |  |
| Office Occupancy Expense                                                                   | -0.22%           | -0.15%           | -0.15%           | -0.18%           | -0.19%           | -0.21%           | -0.21%           | -0.21%           | -0.21%           | -0.16%            | -0.17%               |  |
| Office Operations Expense                                                                  | -0.94%           | -0.82%           | -0.72%           | -0.70%           | -0.65%           | -0.63%           | -0.60%           | -0.62%           | -0.61%           | -0.48%            | -0.52%               |  |
| Educational and Promotional Expense                                                        | -0.05%           | -0.05%           | -0.03%           | -0.04%           | -0.07%           | -0.08%           | -0.10%           | -0.11%           | -0.12%           | -0.11%            | -0.11%               |  |
| Loan Servicing Expense                                                                     | -0.11%           | -0.12%           | -0.12%           | -0.14%           | -0.18%           | -0.22%           | -0.23%           | -0.23%           | -0.22%           | -0.19%            | -0.20%               |  |
| Professional and Outside Services                                                          | -0.30%           | -0.42%           | -0.37%           | -0.38%           | -0.45%           | -0.45%           | -0.40%           | -0.34%           | -0.30%           | -0.22%            | -0.26%               |  |
| Member Insurance                                                                           | -0.03%           | -0.01%           | -0.01%           | 0.00%            | 0.00%            | 0.00%            | 0.00%            | 0.00%            | 0.00%            | 0.00%             | 0.00%                |  |
| Operating Fees (Exam. and/or Supervision Fees)                                             | -0.06%           | -0.04%           | -0.03%           | -0.02%           | -0.02%           | -0.02%           | -0.02%           | -0.01%           | -0.01%           | -0.01%            | -0.01%               |  |
| Miscellaneous Operating Expenses                                                           | -0.13%           | -0.14%           | -0.11%           | -0.10%           | -0.09%           | -0.08%           | -0.07%           | -0.07%           | -0.08%           | -0.10%            | -0.09%               |  |
| Total Non-Interest Expense                                                                 | -3.55%           | -3.80%           | -3.22%           | -3.15%           | -3.14%           | -3.21%           | -3.25%           | -3.26%           | -3.24%           | -2.71%            | -2.86%               |  |
| Other Performance Ratios                                                                   | ]                |                  | /-               |                  |                  |                  |                  |                  |                  |                   | ,                    |  |
| Earning Asset Yield<br>Average Cost of Funds                                               | 3.12%<br>-0.34%  | 3.56%<br>-0.30%  | 3.13%<br>-0.31%  | 3.05%<br>-0.26%  | 3.04%<br>-0.24%  | 3.10%<br>-0.25%  | 3.24%<br>-0.29%  | 3.38%<br>-0.34%  | 3.41%<br>-0.42%  | 3.56%<br>-0.57%   | 3.50%<br>-0.52%      |  |
| FTE Employee / \$million of Loans & Share Drafts<br>Compensation & Benefits / FTE Emp.     | 1.84<br>\$22,563 | 0.93<br>\$48,173 | 0.66<br>\$51,914 | 0.45<br>\$62.668 | 0.34<br>\$71.157 | 0.30<br>\$69.848 | 0.28<br>\$76.193 | 0.25<br>\$79.709 | 0.21<br>\$82.148 | 0.16<br>\$103,673 | 0.18<br>\$95,170     |  |
|                                                                                            |                  | . ,              |                  | * - ,            | ¥ ) =            | * /              | * - ,            | • • • • • •      | <i>+ - , -</i>   |                   | . ,                  |  |
| Compensation & Benefits / \$million Lns. & S.D.s                                           | \$42,082         | \$46,844         | \$34,521         | \$28,290         | \$24,735         | \$20,909         | \$21,510         | \$19,807         | \$17,361         | \$16,796          | \$17,441             |  |
| Operating Expense / Loans & Share Drafts                                                   | -8.63%           | -8.76%           | -6.46%           | -5.91%           | -5.31%           | -4.43%           | -4.36%           | -3.96%           | -3.47%           | -3.25%            | -3.42%               |  |
| Fee Income+Other Oper.Inc. / Loans & Share Drafts                                          | 0.51%            | 0.97%            | 1.18%            | 1.28%            | 1.51%            | 1.44%            | 1.61%            | 1.44%            | 1.42%            | 1.25%             | 1.30%                |  |
| Net Operating Expense / Loans & Share Drafts                                               | -8.12%           | -7.79%           | -5.29%           | -4.62%           | -3.79%           | -2.99%           | -2.75%           | -2.51%           | -2.04%           | -2.01%            | -2.12%               |  |
| Operating Expense / Operating Revenue                                                      | 132.53%          | 96.29%           | 91.00%           | 92.30%           | 84.25%           | 81.58%           | 80.09%           | 79.18%           | 78.77%           | 73.42%            | 74.94%               |  |
| Total Fixed Assets / Shares & Equity                                                       | 0.60%            | 0.42%            | 0.64%            | 1.24%            | 1.59%            | 2.05%            | 2.22%            | 2.34%            | 2.30%            | 1.78%             | 1.89%                |  |
| Net Loans to Total Shares and Deposits                                                     | 52.1%            | 60.7%            | 54.8%            | 55.0%            | 55.3%            | 60.9%            | 66.5%            | 73.6%            | 80.2%            | 83.6%             | 80.7%                |  |
| Members / FTE Employee                                                                     | 417.07           | 373.24           | 405.70           | 438.32           | 413.64           | 388.15           | 346.48           | 335.43           | 348.80           | 419.03            | 397.52               |  |