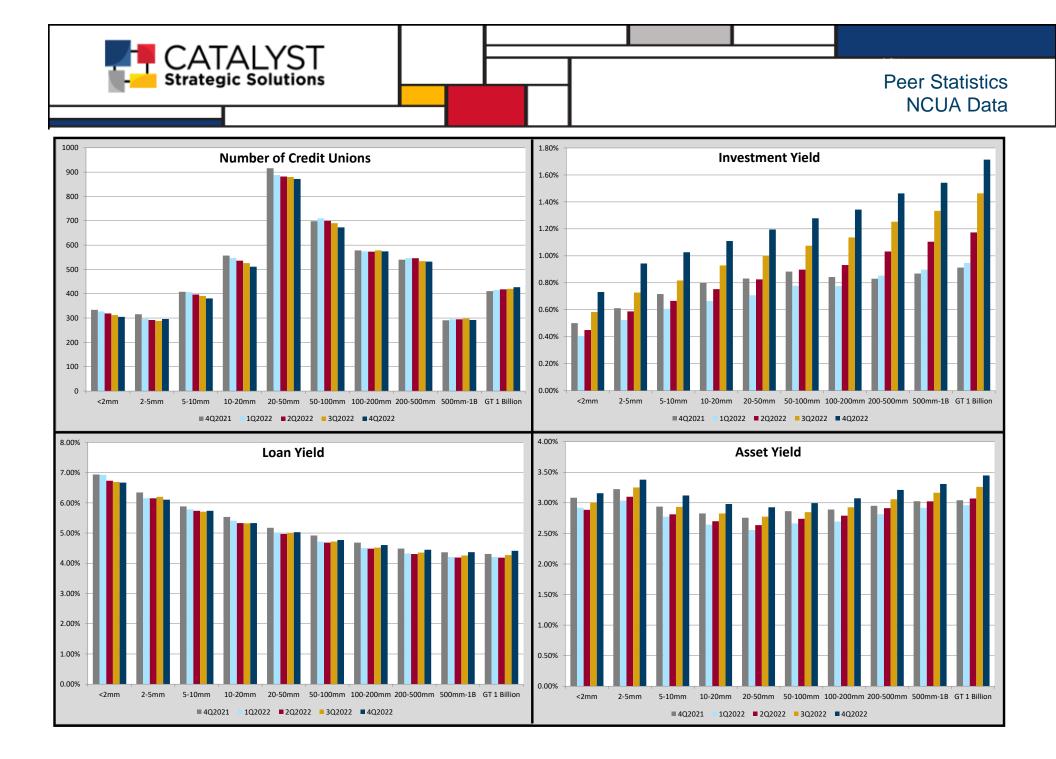

|                                                                                            |                  |                  |                  |                  |                  |                  |                  |                  |                  |                   | I - December 31,2022 |  |
|--------------------------------------------------------------------------------------------|------------------|------------------|------------------|------------------|------------------|------------------|------------------|------------------|------------------|-------------------|----------------------|--|
| Earnings to Average Assets                                                                 | Peer              | Peer                 |  |
| YTD Annualized                                                                             | <2mm             | 2-5mm            | 5-10mm           | 10-20mm          | 20-50mm          | 50-100mm         | 100-200mm        | 200-500mm        | 500mm-1B         | GT 1 Billion      | ALL FICUs            |  |
| Investment Yield                                                                           | 0.73%            | 0.94%            | 1.03%            | 1.11%            | 1.20%            | 1.28%            | 1.34%            | 1.46%            | 1.54%            | 1.71%             | 1.63%                |  |
| Loan Yield                                                                                 | 6.67%            | 6.11%            | 5.74%            | 5.33%            | 5.03%            | 4.77%            | 4.60%            | 4.45%            | 4.37%            | 4.41%             | 4.44%                |  |
| Net Loan Yield After NCOs                                                                  | 6.41%            | 5.92%            | 5.58%            | 5.19%            | 4.92%            | 4.64%            | 4.48%            | 4.31%            | 4.20%            | 4.17%             | 4.21%                |  |
| Asset Yield                                                                                | 3.16%            | 3.38%            | 3.12%            | 2.98%            | 2.93%            | 3.00%            | 3.07%            | 3.21%            | 3.31%            | 3.45%             | 3.38%                |  |
| Cost of Funds                                                                              | -0.34%           | -0.30%           | -0.31%           | -0.26%           | -0.24%           | -0.25%           | -0.29%           | -0.34%           | -0.42%           | -0.57%            | -0.52%               |  |
| Gross Spread                                                                               | 2.82%            | 3.08%            | 2.81%            | 2.72%            | 2.69%            | 2.74%            | 2.78%            | 2.87%            | 2.89%            | 2.87%             | 2.87%                |  |
| Provision Expense                                                                          | -0.19%           | -0.20%           | -0.17%           | -0.13%           | -0.12%           | -0.13%           | -0.13%           | -0.15%           | -0.18%           | -0.28%            | -0.25%               |  |
| Net Spread after Provision Expense                                                         | 2.62%            | 2.88%            | 2.64%            | 2.59%            | 2.57%            | 2.61%            | 2.65%            | 2.72%            | 2.71%            | 2.59%             | 2.62%                |  |
| Total Non-Interest Income                                                                  | 1.29%            | 0.97%            | 0.78%            | 0.88%            | 1.03%            | 1.22%            | 1.26%            | 1.31%            | 1.36%            | 1.07%             | 1.13%                |  |
| Total Non-Interest Expense                                                                 | -3.55%           | -3.80%           | -3.22%           | -3.15%           | -3.14%           | -3.21%           | -3.25%           | -3.26%           | -3.24%           | -2.71%            | -2.86%               |  |
| Net Operating Expense                                                                      | -2.26%           | -2.83%           | -2.44%           | -2.27%           | -2.11%           | -1.99%           | -1.99%           | -1.96%           | -1.88%           | -1.64%            | -1.73%               |  |
| Non-Operating Gains (Losses)                                                               | 0.91%            | 0.51%            | 0.18%            | 0.15%            | 0.08%            | 0.09%            | 0.06%            | 0.05%            | 0.05%            | 0.00%             | 0.02%                |  |
|                                                                                            |                  | 0.00%            |                  | 0.00%            |                  |                  |                  | 0.00%            |                  | 0.00%             | 0.02%                |  |
| OTTI Losses Recognized in Earnings                                                         | 0.00%            |                  | 0.00%            |                  | 0.00%            | 0.00%            | 0.00%            |                  | 0.00%            |                   |                      |  |
| NCUSIF Stabilization Expense                                                               | 0.00%            | 0.00%            | 0.00%            | 0.00%            | 0.00%            | 0.00%            | 0.00%            | 0.00%            | 0.00%            | 0.00%             | 0.00%                |  |
| NCUSIF Recovery/Pass-back                                                                  | 0.00%            | 0.00%            | 0.00%            | 0.00%            | 0.00%            | 0.00%            | 0.00%            | 0.00%            | 0.00%            | 0.00%             | 0.00%                |  |
| Return on Assets (ROA with Provision for LL)                                               | 0.37%            | 0.04%            | 0.20%            | 0.32%            | 0.46%            | 0.62%            | 0.66%            | 0.76%            | 0.83%            | 0.95%             | 0.89%                |  |
| Net Charge-Offs                                                                            | -0.26%           | -0.19%           | -0.16%           | -0.14%           | -0.11%           | -0.13%           | -0.13%           | -0.14%           | -0.17%           | -0.25%            | -0.22%               |  |
| Return with Net Charge-Offs instead of Provision<br>Non-Interest Expense to Average Assets | 0.30%            | 0.06%            | 0.21%            | 0.31%            | 0.47%            | 0.63%            | 0.67%            | 0.77%            | 0.84%            | 0.98%             | 0.92%                |  |
| Employee Compensation and Benefits                                                         | -1.69%           | -2.04%           | -1.66%           | -1.55%           | -1.46%           | -1.49%           | -1.59%           | -1.64%           | -1.65%           | -1.42%            | -1.48%               |  |
| Travel and Conference Expense                                                              | -0.02%           | -0.02%           | -0.02%           | -0.02%           | -0.02%           | -0.03%           | -0.03%           | -0.03%           | -0.03%           | -0.02%            | -0.02%               |  |
| Office Occupancy Expense                                                                   | -0.22%           | -0.15%           | -0.15%           | -0.18%           | -0.19%           | -0.21%           | -0.21%           | -0.21%           | -0.21%           | -0.16%            | -0.17%               |  |
| Office Operations Expense                                                                  | -0.94%           | -0.82%           | -0.72%           | -0.70%           | -0.65%           | -0.63%           | -0.60%           | -0.62%           | -0.61%           | -0.48%            | -0.52%               |  |
| Educational and Promotional Expense                                                        | -0.05%           | -0.05%           | -0.03%           | -0.04%           | -0.07%           | -0.08%           | -0.10%           | -0.11%           | -0.12%           | -0.11%            | -0.11%               |  |
| Loan Servicing Expense                                                                     | -0.11%           | -0.12%           | -0.12%           | -0.14%           | -0.18%           | -0.22%           | -0.23%           | -0.23%           | -0.22%           | -0.19%            | -0.20%               |  |
| Professional and Outside Services                                                          | -0.30%           | -0.42%           | -0.37%           | -0.38%           | -0.45%           | -0.45%           | -0.40%           | -0.34%           | -0.30%           | -0.22%            | -0.26%               |  |
| Member Insurance                                                                           | -0.03%           | -0.01%           | -0.01%           | 0.00%            | 0.00%            | 0.00%            | 0.00%            | 0.00%            | 0.00%            | 0.00%             | 0.00%                |  |
| Operating Fees (Exam. and/or Supervision Fees)                                             | -0.06%           | -0.04%           | -0.03%           | -0.02%           | -0.02%           | -0.02%           | -0.02%           | -0.01%           | -0.01%           | -0.01%            | -0.01%               |  |
| Miscellaneous Operating Expenses                                                           | -0.13%           | -0.14%           | -0.11%           | -0.10%           | -0.09%           | -0.08%           | -0.07%           | -0.07%           | -0.08%           | -0.10%            | -0.09%               |  |
| Total Non-Interest Expense                                                                 | -3.55%           | -3.80%           | -3.22%           | -3.15%           | -3.14%           | -3.21%           | -3.25%           | -3.26%           | -3.24%           | -2.71%            | -2.86%               |  |
| Other Performance Ratios                                                                   | ]                |                  | /-               |                  |                  |                  |                  |                  |                  |                   | ,                    |  |
| Earning Asset Yield<br>Average Cost of Funds                                               | 3.12%<br>-0.34%  | 3.56%<br>-0.30%  | 3.13%<br>-0.31%  | 3.05%<br>-0.26%  | 3.04%<br>-0.24%  | 3.10%<br>-0.25%  | 3.24%<br>-0.29%  | 3.38%<br>-0.34%  | 3.41%<br>-0.42%  | 3.56%<br>-0.57%   | 3.50%<br>-0.52%      |  |
| FTE Employee / \$million of Loans & Share Drafts<br>Compensation & Benefits / FTE Emp.     | 1.84<br>\$22,563 | 0.93<br>\$48,173 | 0.66<br>\$51,914 | 0.45<br>\$62.668 | 0.34<br>\$71.157 | 0.30<br>\$69.848 | 0.28<br>\$76.193 | 0.25<br>\$79.709 | 0.21<br>\$82.148 | 0.16<br>\$103,673 | 0.18<br>\$95,170     |  |
|                                                                                            |                  | . ,              |                  | * - ,            | ¥ ) =            | * /              | * - ,            | • • • • • •      | <i>+ - , -</i>   |                   | . ,                  |  |
| Compensation & Benefits / \$million Lns. & S.D.s                                           | \$42,082         | \$46,844         | \$34,521         | \$28,290         | \$24,735         | \$20,909         | \$21,510         | \$19,807         | \$17,361         | \$16,796          | \$17,441             |  |
| Operating Expense / Loans & Share Drafts                                                   | -8.63%           | -8.76%           | -6.46%           | -5.91%           | -5.31%           | -4.43%           | -4.36%           | -3.96%           | -3.47%           | -3.25%            | -3.42%               |  |
| Fee Income+Other Oper.Inc. / Loans & Share Drafts                                          | 0.51%            | 0.97%            | 1.18%            | 1.28%            | 1.51%            | 1.44%            | 1.61%            | 1.44%            | 1.42%            | 1.25%             | 1.30%                |  |
| Net Operating Expense / Loans & Share Drafts                                               | -8.12%           | -7.79%           | -5.29%           | -4.62%           | -3.79%           | -2.99%           | -2.75%           | -2.51%           | -2.04%           | -2.01%            | -2.12%               |  |
| Operating Expense / Operating Revenue                                                      | 132.53%          | 96.29%           | 91.00%           | 92.30%           | 84.25%           | 81.58%           | 80.09%           | 79.18%           | 78.77%           | 73.42%            | 74.94%               |  |
| Total Fixed Assets / Shares & Equity                                                       | 0.60%            | 0.42%            | 0.64%            | 1.24%            | 1.59%            | 2.05%            | 2.22%            | 2.34%            | 2.30%            | 1.78%             | 1.89%                |  |
| Net Loans to Total Shares and Deposits                                                     | 52.1%            | 60.7%            | 54.8%            | 55.0%            | 55.3%            | 60.9%            | 66.5%            | 73.6%            | 80.2%            | 83.6%             | 80.7%                |  |
| Members / FTE Employee                                                                     | 417.07           | 373.24           | 405.70           | 438.32           | 413.64           | 388.15           | 346.48           | 335.43           | 348.80           | 419.03            | 397.52               |  |