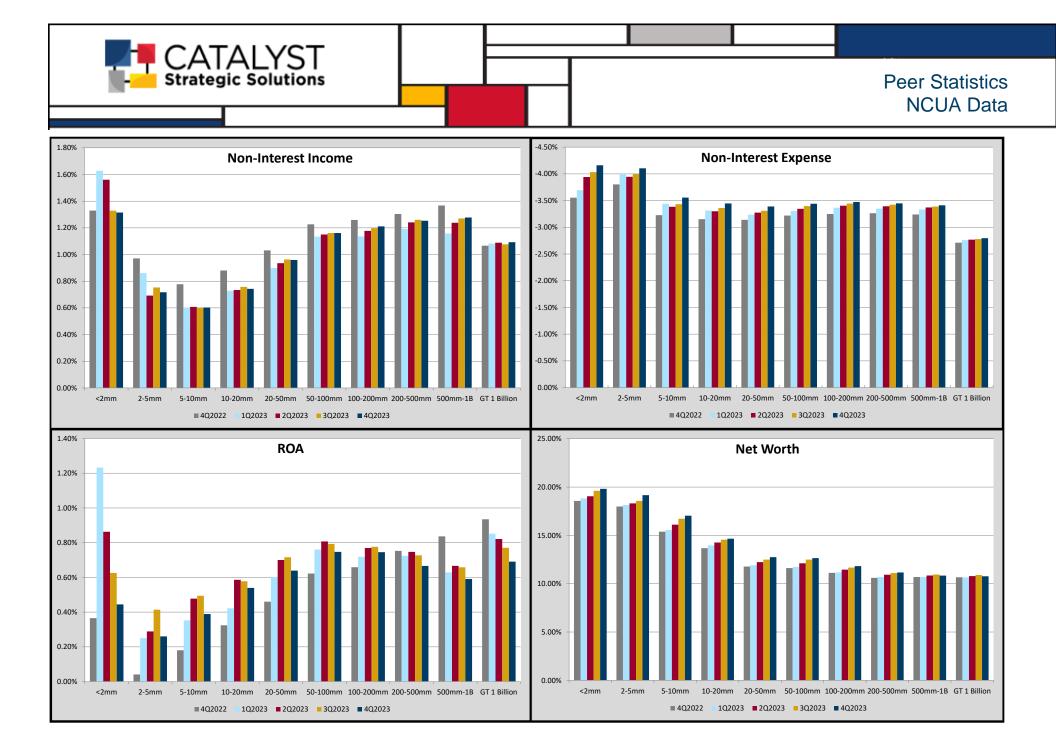

| Earnings to Average Assets<br>YTD Annualized<br>Investment Yield<br>Loan Yield<br>Net Loan Yield After NCOs<br>Asset Yield<br>Cost of Funds<br>Gross Spread<br>Provision Expense | Peer<br><2mm<br>2.09%<br>6.83%<br>6.49%<br>4.24%<br>-0.51%<br>3.73%<br>-0.44%<br>3.29%<br>1.31% | Peer<br>2-5mm<br>2.52%<br>6.45%<br>6.22%<br>4.57%<br>-0.61%<br>3.96%<br>-0.31% | Peer   5-10mm   2.49%   6.03%   5.80%   4.21%   -0.63%   3.59% | Peer<br>10-20mm<br>2.44%<br>5.73%<br>5.55%<br>4.03%<br>-0.57% | Peer<br>20-50mm<br>2.40%<br>5.51%<br>5.30%<br>3.87% | Peer<br>50-100mm<br>2.40%<br>5.33% | Peer<br>100-200mm<br>2.54%<br>5.27% | Peer<br>200-500mm<br>2.62% | Peer<br>500mm-1B<br>2.84% | Peer<br>GT 1 Billion<br>3.23% | Peer<br>ALL FICUs<br>3.06% |
|----------------------------------------------------------------------------------------------------------------------------------------------------------------------------------|-------------------------------------------------------------------------------------------------|--------------------------------------------------------------------------------|----------------------------------------------------------------|---------------------------------------------------------------|-----------------------------------------------------|------------------------------------|-------------------------------------|----------------------------|---------------------------|-------------------------------|----------------------------|
| Investment Yield<br>Loan Yield<br>Net Loan Yield After NCOs<br>Asset Yield<br>Cost of Funds<br>Gross Spread                                                                      | 2.09%<br>6.83%<br>6.49%<br>4.24%<br>-0.51%<br>3.73%<br>-0.44%<br>3.29%                          | 2.52%<br>6.45%<br>6.22%<br>4.57%<br>-0.61%<br>3.96%<br>-0.31%                  | 2.49%<br>6.03%<br>5.80%<br>4.21%<br>-0.63%<br>3.59%            | 2.44%<br>5.73%<br>5.55%<br>4.03%<br>-0.57%                    | 2.40%<br>5.51%<br>5.30%                             | 2.40%<br>5.33%                     | 2.54%                               | 2.62%                      | 2.84%                     | 3.23%                         | 3.06%                      |
| Loan Yield<br>Net Loan Yield After NCOs<br>Asset Yield<br>Cost of Funds<br>Gross Spread                                                                                          | 6.83%<br>6.49%<br>4.24%<br>-0.51%<br>3.73%<br>-0.44%<br>3.29%                                   | 6.45%<br>6.22%<br>4.57%<br>-0.61%<br>3.96%<br>-0.31%                           | 6.03%<br>5.80%<br>4.21%<br>-0.63%<br>3.59%                     | 5.73%<br>5.55%<br>4.03%<br>-0.57%                             | 5.51%<br>5.30%                                      | 5.33%                              |                                     |                            |                           |                               |                            |
| Loan Yield<br>Net Loan Yield After NCOs<br>Asset Yield<br>Cost of Funds<br>Gross Spread                                                                                          | 6.49%<br>4.24%<br>-0.51%<br>3.73%<br>-0.44%<br>3.29%                                            | 6.22%<br>4.57%<br>-0.61%<br>3.96%<br>-0.31%                                    | 5.80%<br>4.21%<br>-0.63%<br>3.59%                              | 5.55%<br>4.03%<br>-0.57%                                      | 5.30%                                               |                                    | 5.27%                               | E 4 E 0 (                  |                           |                               |                            |
| Net Loan Yield After NCOs<br>Asset Yield<br>Cost of Funds<br>Gross Spread                                                                                                        | 4.24%<br>-0.51%<br>3.73%<br>-0.44%<br>3.29%                                                     | 4.57%<br>-0.61%<br>3.96%<br>-0.31%                                             | 5.80%<br>4.21%<br>-0.63%<br>3.59%                              | 4.03%<br>-0.57%                                               |                                                     |                                    |                                     | 5.15%                      | 5.09%                     | 5.27%                         | 5.25%                      |
| Asset Yield<br>Cost of Funds<br>Gross Spread                                                                                                                                     | 4.24%<br>-0.51%<br>3.73%<br>-0.44%<br>3.29%                                                     | 4.57%<br>-0.61%<br>3.96%<br>-0.31%                                             | 4.21%<br>-0.63%<br>3.59%                                       | 4.03%<br>-0.57%                                               |                                                     | 5.12%                              | 5.06%                               | 4.90%                      | 4.78%                     | 4.78%                         | 4.82%                      |
| Cost of Funds<br>Gross Spread                                                                                                                                                    | -0.51%<br>3.73%<br>-0.44%<br>3.29%                                                              | -0.61%<br>3.96%<br>-0.31%                                                      | -0.63%<br>3.59%                                                | -0.57%                                                        |                                                     | 3.89%                              | 4.05%                               | 4.13%                      | 4.24%                     | 4.54%                         | 4.44%                      |
| Gross Spread                                                                                                                                                                     | 3.73%<br>-0.44%<br>3.29%                                                                        | 3.96%<br>-0.31%                                                                | 3.59%                                                          |                                                               | -0.59%                                              | -0.65%                             | -0.81%                              | -0.98%                     | -1.16%                    | -1.56%                        | -1.42%                     |
|                                                                                                                                                                                  | -0.44%<br>3.29%                                                                                 | -0.31%                                                                         |                                                                | 3.46%                                                         | 3.28%                                               | 3.24%                              | 3.24%                               | 3.14%                      | 3.07%                     | 2.97%                         | 3.02%                      |
|                                                                                                                                                                                  | 3.29%                                                                                           |                                                                                | -0.24%                                                         | -0.22%                                                        | -0.21%                                              | -0.22%                             | -0.23%                              | -0.28%                     | -0.35%                    | -0.58%                        | -0.51%                     |
| Net Spread after Provision Expense                                                                                                                                               |                                                                                                 |                                                                                | 3.34%                                                          | 3.24%                                                         | 3.07%                                               | 3.03%                              | 3.01%                               | 2.86%                      | 2.72%                     | 2.39%                         | 2.51%                      |
|                                                                                                                                                                                  | 1 31%                                                                                           | 3.65%                                                                          |                                                                |                                                               |                                                     |                                    |                                     |                            |                           |                               |                            |
| Total Non-Interest Income                                                                                                                                                        |                                                                                                 | 0.72%                                                                          | 0.60%                                                          | 0.74%                                                         | 0.96%                                               | 1.16%                              | 1.21%                               | 1.25%                      | 1.28%                     | 1.09%                         | 1.13%                      |
| Total Non-Interest Expense                                                                                                                                                       | -4.16%                                                                                          | -4.10%                                                                         | -3.56%                                                         | -3.45%                                                        | -3.39%                                              | -3.44%                             | -3.47%                              | -3.45%                     | -3.41%                    | -2.80%                        | -2.95%                     |
| Net Operating Expense                                                                                                                                                            | -2.85%                                                                                          | -3.39%                                                                         | -2.95%                                                         | -2.70%                                                        | -2.43%                                              | -2.28%                             | -2.26%                              | -2.19%                     | -2.13%                    | -1.70%                        | -1.83%                     |
| Non-Operating Gains (Losses)                                                                                                                                                     | 0.93%                                                                                           | 0.31%                                                                          | 0.04%                                                          | 0.07%                                                         | 0.08%                                               | 0.11%                              | 0.07%                               | 0.04%                      | 0.07%                     | 0.05%                         | 0.06%                      |
| OTTI Losses Recognized in Earnings                                                                                                                                               | 0.00%                                                                                           | 0.00%                                                                          | 0.00%                                                          | 0.00%                                                         | 0.00%                                               | 0.00%                              | 0.00%                               | 0.00%                      | 0.00%                     | 0.00%                         | 0.00%                      |
| NCUSIF Stabilization Expense                                                                                                                                                     | 0.00%                                                                                           | 0.00%                                                                          | 0.00%                                                          | 0.00%                                                         | 0.00%                                               | 0.00%                              | 0.00%                               | 0.00%                      | 0.00%                     | 0.00%                         | 0.00%                      |
| NCUSIF Recovery/Pass-back                                                                                                                                                        | 0.00%                                                                                           | 0.00%                                                                          | 0.00%                                                          | 0.00%                                                         | 0.00%                                               | 0.00%                              | 0.00%                               | 0.00%                      | 0.00%                     | 0.00%                         | 0.00%                      |
| Return on Assets (ROA with Provision for LL)                                                                                                                                     | 0.44%                                                                                           | 0.26%                                                                          | 0.39%                                                          | 0.54%                                                         | 0.64%                                               | 0.75%                              | 0.75%                               | 0.67%                      | 0.59%                     | 0.69%                         | 0.68%                      |
| Net Charge-Offs                                                                                                                                                                  | -0.34%                                                                                          | -0.23%                                                                         | -0.23%                                                         | -0.18%                                                        | -0.20%                                              | -0.22%                             | -0.21%                              | -0.26%                     | -0.31%                    | -0.48%                        | -0.43%                     |
| Return with Net Charge-Offs instead of Provision<br>Non-Interest Expense to Average Assets                                                                                       | 0.54%                                                                                           | 0.34%                                                                          | 0.40%                                                          | 0.57%                                                         | 0.65%                                               | 0.75%                              | 0.76%                               | 0.69%                      | 0.63%                     | 0.79%                         | 0.76%                      |
| Employee Compensation and Benefits                                                                                                                                               | -1.90%                                                                                          | -2.21%                                                                         | -1.84%                                                         | -1.65%                                                        | -1.55%                                              | -1.61%                             | -1.70%                              | -1.72%                     | -1.74%                    | -1.47%                        | -1.53%                     |
| Travel and Conference Expense                                                                                                                                                    | -0.02%                                                                                          | -0.04%                                                                         | -0.02%                                                         | -0.03%                                                        | -0.03%                                              | -0.03%                             | -0.04%                              | -0.03%                     | -0.04%                    | -0.02%                        | -0.02%                     |
| Office Occupancy Expense                                                                                                                                                         | -0.24%                                                                                          | -0.15%                                                                         | -0.16%                                                         | -0.19%                                                        | -0.20%                                              | -0.21%                             | -0.22%                              | -0.22%                     | -0.22%                    | -0.16%                        | -0.17%                     |
| Office Operations Expense                                                                                                                                                        | -1.11%                                                                                          | -0.87%                                                                         | -0.80%                                                         | -0.78%                                                        | -0.71%                                              | -0.68%                             | -0.64%                              | -0.65%                     | -0.65%                    | -0.50%                        | -0.54%                     |
| Educational and Promotional Expense                                                                                                                                              | -0.02%                                                                                          | -0.03%                                                                         | -0.03%                                                         | -0.04%                                                        | -0.08%                                              | -0.09%                             | -0.11%                              | -0.11%                     | -0.12%                    | -0.11%                        | -0.11%                     |
| Loan Servicing Expense                                                                                                                                                           | -0.13%                                                                                          | -0.13%                                                                         | -0.13%                                                         | -0.15%                                                        | -0.20%                                              | -0.24%                             | -0.25%                              | -0.24%                     | -0.23%                    | -0.19%                        | -0.20%                     |
| Professional and Outside Services                                                                                                                                                | -0.42%                                                                                          | -0.48%                                                                         | -0.41%                                                         | -0.45%                                                        | -0.48%                                              | -0.48%                             | -0.43%                              | -0.37%                     | -0.32%                    | -0.23%                        | -0.27%                     |
| Member Insurance                                                                                                                                                                 | -0.02%                                                                                          | -0.01%                                                                         | -0.01%                                                         | 0.00%                                                         | 0.00%                                               | 0.00%                              | 0.00%                               | 0.00%                      | 0.00%                     | 0.00%                         | 0.00%                      |
| Operating Fees (Exam. and/or Supervision Fees)                                                                                                                                   | -0.06%                                                                                          | -0.03%                                                                         | -0.03%                                                         | -0.03%                                                        | -0.02%                                              | -0.02%                             | -0.02%                              | -0.02%                     | -0.01%                    | -0.01%                        | -0.01%                     |
| Miscellaneous Operating Expenses                                                                                                                                                 | -0.24%                                                                                          | -0.15%                                                                         | -0.11%                                                         | -0.12%                                                        | -0.12%                                              | -0.08%                             | -0.08%                              | -0.08%                     | -0.08%                    | -0.11%                        | -0.10%                     |
| Total Non-Interest Expense                                                                                                                                                       | -4.16%                                                                                          | -4.10%                                                                         | -3.56%                                                         | -3.45%                                                        | -3.39%                                              | -3.44%                             | -3.47%                              | -3.45%                     | -3.41%                    | -2.80%                        | -2.95%                     |
| Other Performance Ratios                                                                                                                                                         | l                                                                                               |                                                                                |                                                                |                                                               |                                                     |                                    |                                     |                            |                           |                               |                            |
| Earning Asset Yield<br>Average Cost of Funds                                                                                                                                     | 4.01%<br>-0.51%                                                                                 | 4.36%<br>-0.61%                                                                | 4.05%<br>-0.63%                                                | 3.98%<br>-0.57%                                               | 3.92%<br>-0.59%                                     | 3.92%<br>-0.65%                    | 4.16%<br>-0.81%                     | 4.28%<br>-0.98%            | 4.30%<br>-1.16%           | 4.68%<br>-1.56%               | 4.62%<br>-1.42%            |
| FTE Employee / \$million of Loans & Share Drafts                                                                                                                                 | 1.74                                                                                            | 0.89                                                                           | 0.97                                                           | 0.42                                                          | 0.33                                                | 0.30                               | 0.28                                | 0.25                       | 0.21                      | 0.16                          | 0.18                       |
| Compensation & Benefits / FTE Emp.                                                                                                                                               | \$23,977                                                                                        | \$45,208                                                                       | \$35,274                                                       | \$62,719                                                      | \$73,174                                            | \$73,011                           | \$78,122                            | \$83,819                   | \$83,950                  | \$108,054                     | \$99,083                   |
| Compensation & Benefits / \$million Lns. & S.D.s                                                                                                                                 | \$41,436                                                                                        | \$40,116                                                                       | \$34,270                                                       | \$26,385                                                      | \$24,156                                            | \$21,682                           | \$21,444                            | \$20,568                   | \$17,722                  | \$17,074                      | \$17,725                   |
| Operating Expense / Loans & Share Drafts                                                                                                                                         | -8.67%                                                                                          | -7.58%                                                                         | -6.63%                                                         | -5.70%                                                        | -5.21%                                              | -4.61%                             | -4.35%                              | -4.14%                     | -3.53%                    | -3.30%                        | -3.47%                     |
| Fee Income+Other Oper.Inc. / Loans & Share Drafts                                                                                                                                | 0.69%                                                                                           | 0.73%                                                                          | 1.09%                                                          | 1.08%                                                         | 1.27%                                               | 1.34%                              | 1.39%                               | 1.40%                      | 1.23%                     | 1.23%                         | 1.25%                      |
| Net Operating Expense / Loans & Share Drafts                                                                                                                                     | -7.98%                                                                                          | -6.85%                                                                         | -5.54%                                                         | -4.62%                                                        | -3.94%                                              | -3.27%                             | -2.96%                              | -2.74%                     | -2.30%                    | -2.06%                        | -2.21%                     |
| Operating Expense / Operating Revenue                                                                                                                                            | 107.75%                                                                                         | 99.86%                                                                         | 90.65%                                                         | 86.50%                                                        | 87.21%                                              | 85.71%                             | 84.53%                              | 85.55%                     | 86.69%                    | 80.43%                        | 81.65%                     |
| Total Fixed Assets / Shares & Equity                                                                                                                                             | 0.35%                                                                                           | 0.55%                                                                          | 0.68%                                                          | 1.30%                                                         | 1.63%                                               | 2.15%                              | 2.35%                               | 2.48%                      | 2.43%                     | 1.80%                         | 1.93%                      |
| Net Loans to Total Shares and Deposits                                                                                                                                           | 59.4%                                                                                           | 67.3%                                                                          | 63.6%                                                          | 62.8%                                                         | 60.9%                                               | 65.2%                              | 2.35%<br>71.5%                      | 77.2%                      | 2.43%<br>82.6%            | 86.6%                         | 84.1%                      |
| Members / FTE Employee                                                                                                                                                           | 389.58                                                                                          | 384.28                                                                         | 245.33                                                         | 434.05                                                        | 402.38                                              | 378.76                             | 340.84                              | 333.29                     | 340.96                    | 424.50                        | 399.19                     |
| Members / I TE Employee                                                                                                                                                          | 303.00                                                                                          | 304.20                                                                         | 240.00                                                         | 434.05                                                        | 402.30                                              | 310.10                             | 340.04                              | 333.23                     | 340.30                    | 424.00                        | 399.19                     |

## Peer Statistics NCUA Data

| •                                                 |              | _             | _              | _               | _               | _                | _                 | _                 | _                |                      |                   |  |
|---------------------------------------------------|--------------|---------------|----------------|-----------------|-----------------|------------------|-------------------|-------------------|------------------|----------------------|-------------------|--|
| Balance Sheet Mixes                               | Peer<br><2mm | Peer<br>2-5mm | Peer<br>5-10mm | Peer<br>10-20mm | Peer<br>20-50mm | Peer<br>50-100mm | Peer<br>100-200mm | Peer<br>200-500mm | Peer<br>500mm-1B | Peer<br>GT 1 Billion | Peer<br>ALL FICUs |  |
| ASSETS                                            | <211111      | 2-311111      | 5-1011111      | 10-2011111      | 20-5011111      | 50-100mm         | 100-20011111      | 200-50011111      | 500mm-1B         | GTTBIIION            | ALL FICUS         |  |
| Cash and Cash Equivalents                         | 0.6%         | 0.5%          | 0.7%           | 1.0%            | 1.1%            | 1.1%             | 1.1%              | 1.0%              | 0.9%             | 1.3%                 | 1.2%              |  |
| Total Investments                                 | 50.9%        | 43.7%         | 44.8%          | 42.9%           | 42.5%           | 37.5%            | 31.0%             | 26.3%             | 23.1%            | 22.2%                | 23.6%             |  |
| Unsecured Credit Card Loans/Lines of Credit       | 0.2%         | 0.4%          | 0.7%           | 1.1%            | 1.5%            | 1.7%             | 1.8%              | 20.3%             | 2.2%             | 4.1%                 | 3.6%              |  |
| All Other Unsecured Loans/Lines of Credit         | 12.2%        | 9.6%          | 7.5%           | 5.8%            | 4.0%            | 3.3%             | 3.0%              | 2.0%              | 3.0%             | 3.0%                 | 3.1%              |  |
| Short-Term Small Amount Loans (STS)               | 0.1%         | 9.0%<br>0.1%  | 0.1%           | 0.0%            | 0.0%            | 0.0%             | 0.0%              | 0.0%              | 0.0%             | 0.0%                 | 0.0%              |  |
| · · · ·                                           | 0.1%         | 0.1%          | 0.1%           | 0.0%            |                 | 0.0%             |                   | 0.0%              | 0.0%             |                      | 0.3%              |  |
| Non-Federally Guaranteed Student Loans            |              |               |                |                 | 0.1%            |                  | 0.2%              |                   |                  | 0.4%                 |                   |  |
| New Vehicle Loans                                 | 11.2%        | 14.6%         | 14.2%          | 12.6%           | 9.6%            | 8.4%             | 7.9%              | 8.0%              | 7.5%             | 7.7%                 | 7.8%              |  |
| Used Vehicle Loans                                | 18.7%        | 22.7%         | 21.5%          | 19.9%           | 17.1%           | 17.3%            | 17.8%             | 17.2%             | 16.6%            | 13.4%                | 14.3%             |  |
| Total 1st Mortgage Real Estate Lns/Line of Credit | 0.4%         | 1.5%          | 2.2%           | 6.5%            | 12.3%           | 15.5%            | 18.4%             | 21.3%             | 22.9%            | 27.2%                | 25.5%             |  |
| Total Other Real Estate Loans/Lines of Credit     | 5.1%         | 5.7%          | 6.3%           | 7.2%            | 7.6%            | 8.2%             | 9.3%              | 10.0%             | 9.3%             | 8.9%                 | 9.0%              |  |
| Leases Receivable                                 | 0.0%         | 0.0%          | 0.0%           | 0.0%            | 0.0%            | 0.0%             | 0.1%              | 0.1%              | 0.2%             | 0.4%                 | 0.3%              |  |
| Total All Other Loans/Lines of Credit to Members  | 0.2%         | 0.2%          | 0.1%           | 0.4%            | 0.6%            | 1.3%             | 2.4%              | 3.5%              | 6.5%             | 6.8%                 | 6.2%              |  |
| Other Loans (Purchased or to non-members)         | 0.0%         | 0.0%          | 0.0%           | 0.0%            | 0.0%            | 0.0%             | 0.0%              | 0.0%              | 0.0%             | 0.3%                 | 0.2%              |  |
| Total Loans and Leases                            | 48.1%        | 54.7%         | 53.0%          | 53.7%           | 53.2%           | 57.0%            | 62.7%             | 67.3%             | 70.7%            | 72.6%                | 71.0%             |  |
| Less: Allowance for Loan & Lease Losses           | -1.2%        | -0.7%         | -0.4%          | -0.1%           | 0.0%            | 0.0%             | 0.0%              | 0.0%              | 0.0%             | 0.0%                 | 0.0%              |  |
| Net Loans and Leases                              | 46.8%        | 54.0%         | 52.5%          | 53.6%           | 53.2%           | 57.0%            | 62.7%             | 67.3%             | 70.7%            | 72.6%                | 71.0%             |  |
| Total Other Assets                                | 1.8%         | 1.9%          | 2.1%           | 3.0%            | 3.7%            | 4.8%             | 5.6%              | 5.9%              | 5.9%             | 4.7%                 | 4.9%              |  |
| TOTAL ASSETS                                      | 100.0%       | 100.0%        | 100.0%         | 100.0%          | 100.0%          | 100.0%           | 100.0%            | 100.0%            | 100.0%           | 100.0%               | 100.0%            |  |
| Total Liabilities                                 | 1.5%         | 0.8%          | 0.9%           | 0.9%            | 1.1%            | 1.5%             | 2.3%              | 4.1%              | 6.1%             | 8.5%                 | 7.5%              |  |
| Share Drafts                                      | 0.9%         | 2.2%          | 6.3%           | 10.8%           | 15.4%           | 16.9%            | 17.6%             | 18.0%             | 18.5%            | 16.0%                | 16.4%             |  |
| Regular Shares                                    | 72.2%        | 66.2%         | 61.7%          | 56.2%           | 47.9%           | 43.4%            | 37.1%             | 33.3%             | 28.2%            | 22.5%                | 25.3%             |  |
| Money Market Shares                               | 0.2%         | 0.9%          | 1.4%           | 2.6%            | 5.7%            | 7.5%             | 10.4%             | 11.1%             | 11.9%            | 16.0%                | 14.7%             |  |
| Share Certificates                                | 3.7%         | 8.0%          | 9.6%           | 11.4%           | 12.2%           | 13.3%            | 16.3%             | 18.4%             | 20.7%            | 22.5%                | 21.4%             |  |
| IRA/KEOGH Accounts                                | 0.3%         | 0.8%          | 1.5%           | 1.7%            | 3.2%            | 3.5%             | 3.9%              | 3.7%              | 3.5%             | 3.8%                 | 3.7%              |  |
| All Other Shares                                  | 0.3%         | 0.4%          | 1.0%           | 0.9%            | 1.1%            | 0.7%             | 0.6%              | 0.7%              | 0.6%             | 0.7%                 | 0.7%              |  |
| Non-Member Deposits                               | 1.1%         | 1.6%          | 0.8%           | 1.0%            | 1.1%            | 1.3%             | 1.2%              | 1.2%              | 1.4%             | 1.2%                 | 1.2%              |  |
| Total Shares and Deposits                         | 78.7%        | 80.1%         | 82.3%          | 84.7%           | 86.6%           | 86.8%            | 87.1%             | 86.5%             | 84.9%            | 82.6%                | 83.4%             |  |
| Total Equity                                      | 19.8%        | 19.1%         | 16.8%          | 14.4%           | 12.2%           | 11.7%            | 10.6%             | 9.4%              | 9.0%             | 8.9%                 | 9.1%              |  |
| TOTAL LIABILITIES, SHARES, AND EQUITY             | 100.0%       | 100.0%        | 100.0%         | 100.0%          | 100.0%          | 100.0%           | 100.0%            | 100.0%            | 100.0%           | 100.0%               | 100.0%            |  |
| Net Worth                                         | 19.8%        | 19.2%         | 17.0%          | 14.7%           | 12.7%           | 12.6%            | 11.8%             | 11.2%             | 10.8%            | 10.8%                | 10.9%             |  |
| Total Capital (Equity + Allow. for Loan Loss)     | 21.0%        | 19.7%         | 17.2%          | 14.4%           | 12.3%           | 11.7%            | 10.6%             | 9.4%              | 9.0%             | 8.9%                 | 9.1%              |  |
| Balance Sheet Growth<br>YTD Annualized            |              |               |                |                 |                 |                  |                   |                   |                  |                      |                   |  |
| Total Investments                                 | -13.0%       | -17.3%        | -16.2%         | -16.1%          | -11.9%          | -11.5%           | -9.0%             | -6.0%             | -2.4%            | 0.9%                 | -1.2%             |  |
| Total Loans and Leases                            | 7.9%         | 6.0%          | 7.0%           | 8.3%            | 6.7%            | 6.3%             | 5.1%              | 5.2%              | 5.0%             | 7.0%                 | 6.7%              |  |
| TOTAL ASSETS                                      | -3.8%        | -5.5%         | -4.9%          | -4.0%           | -2.4%           | -1.4%            | 0.0%              | 1.8%              | 2.9%             | 5.3%                 | 4.4%              |  |
| Total Liabilities                                 | -3.9%        | -4.6%         | -4.9%          | -5.2%           | -3.9%           | -4.7%            | -2.3%             | -0.8%             | -2.0%            | 1.2%                 | 0.7%              |  |
| Total Shares and Deposits                         | -3.9%        | -4.7%         | -4.8%          | -5.2%           | -3.9%           | -4.6%            | -2.2%             | -1.0%             | -2.2%            | 0.7%                 | 0.3%              |  |
| Equity Capital                                    | -3.3%        | -0.4%         | -2.0%          | -3.2%           | -1.0%           | -0.7%            | 2.9%              | 5.2%              | 3.5%             | 6.9%                 | 6.1%              |  |
| TOTAL LIABILITIES, SHARES, AND EQUITY             | -3.8%        | -5.5%         | -4.9%          | -4.0%           | -2.4%           | -1.4%            | 0.0%              | 1.8%              | 2.9%             | 5.3%                 | 4.4%              |  |