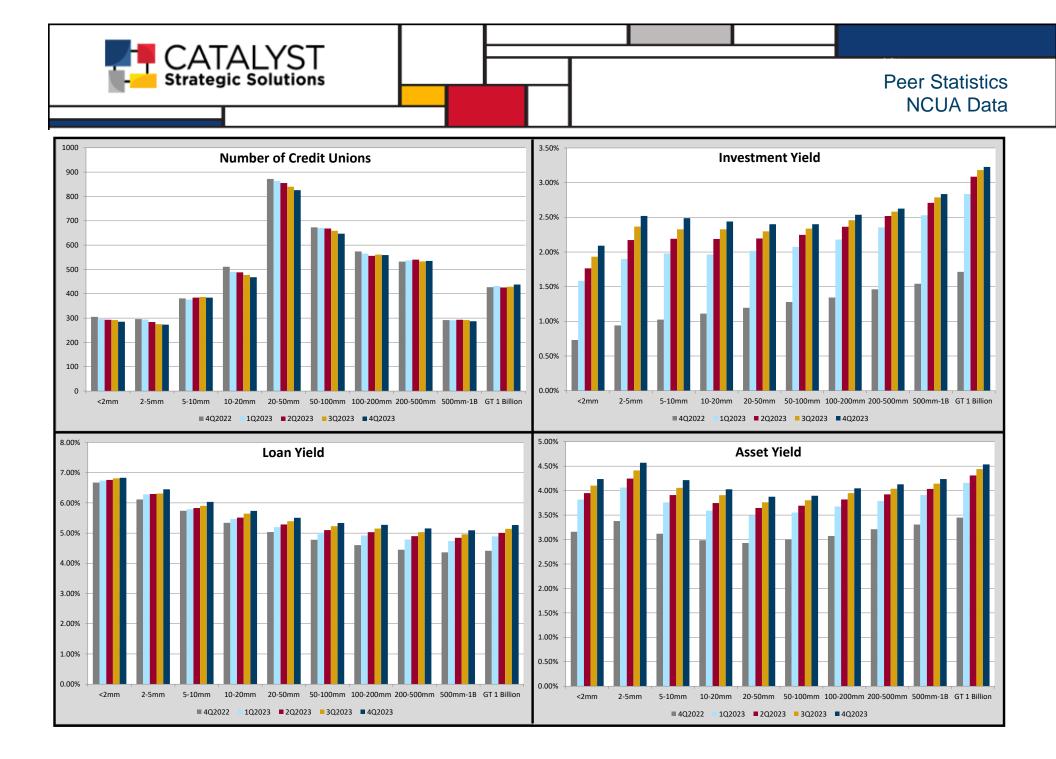

| Earnings to Average Assets<br>YTD Annualized<br>Investment Yield<br>Loan Yield<br>Net Loan Yield After NCOs<br>Asset Yield<br>Cost of Funds<br>Gross Spread<br>Provision Expense | Peer<br><2mm<br>2.09%<br>6.83%<br>6.49%<br>4.24%<br>-0.51%<br>3.73%<br>-0.44%<br>3.29%<br>1.31% | Peer<br>2-5mm<br>2.52%<br>6.45%<br>6.22%<br>4.57%<br>-0.61%<br>3.96%<br>-0.31% | Peer   5-10mm   2.49%   6.03%   5.80%   4.21%   -0.63%   3.59% | Peer<br>10-20mm<br>2.44%<br>5.73%<br>5.55%<br>4.03%<br>-0.57% | Peer<br>20-50mm<br>2.40%<br>5.51%<br>5.30%<br>3.87% | Peer<br>50-100mm<br>2.40%<br>5.33% | Peer<br>100-200mm<br>2.54%<br>5.27% | Peer<br>200-500mm<br>2.62% | Peer<br>500mm-1B<br>2.84% | Peer<br>GT 1 Billion<br>3.23% | Peer<br>ALL FICUs<br>3.06% |
|----------------------------------------------------------------------------------------------------------------------------------------------------------------------------------|-------------------------------------------------------------------------------------------------|--------------------------------------------------------------------------------|----------------------------------------------------------------|---------------------------------------------------------------|-----------------------------------------------------|------------------------------------|-------------------------------------|----------------------------|---------------------------|-------------------------------|----------------------------|
| Investment Yield<br>Loan Yield<br>Net Loan Yield After NCOs<br>Asset Yield<br>Cost of Funds<br>Gross Spread                                                                      | 2.09%<br>6.83%<br>6.49%<br>4.24%<br>-0.51%<br>3.73%<br>-0.44%<br>3.29%                          | 2.52%<br>6.45%<br>6.22%<br>4.57%<br>-0.61%<br>3.96%<br>-0.31%                  | 2.49%<br>6.03%<br>5.80%<br>4.21%<br>-0.63%<br>3.59%            | 2.44%<br>5.73%<br>5.55%<br>4.03%<br>-0.57%                    | 2.40%<br>5.51%<br>5.30%                             | 2.40%<br>5.33%                     | 2.54%                               | 2.62%                      | 2.84%                     | 3.23%                         | 3.06%                      |
| Loan Yield<br>Net Loan Yield After NCOs<br>Asset Yield<br>Cost of Funds<br>Gross Spread                                                                                          | 6.83%<br>6.49%<br>4.24%<br>-0.51%<br>3.73%<br>-0.44%<br>3.29%                                   | 6.45%<br>6.22%<br>4.57%<br>-0.61%<br>3.96%<br>-0.31%                           | 6.03%<br>5.80%<br>4.21%<br>-0.63%<br>3.59%                     | 5.73%<br>5.55%<br>4.03%<br>-0.57%                             | 5.51%<br>5.30%                                      | 5.33%                              |                                     |                            |                           |                               |                            |
| Loan Yield<br>Net Loan Yield After NCOs<br>Asset Yield<br>Cost of Funds<br>Gross Spread                                                                                          | 6.49%<br>4.24%<br>-0.51%<br>3.73%<br>-0.44%<br>3.29%                                            | 6.22%<br>4.57%<br>-0.61%<br>3.96%<br>-0.31%                                    | 5.80%<br>4.21%<br>-0.63%<br>3.59%                              | 5.55%<br>4.03%<br>-0.57%                                      | 5.30%                                               |                                    | 5.27%                               | E 4 E 0 (                  |                           |                               |                            |
| Net Loan Yield After NCOs<br>Asset Yield<br>Cost of Funds<br>Gross Spread                                                                                                        | 4.24%<br>-0.51%<br>3.73%<br>-0.44%<br>3.29%                                                     | 4.57%<br>-0.61%<br>3.96%<br>-0.31%                                             | 5.80%<br>4.21%<br>-0.63%<br>3.59%                              | 4.03%<br>-0.57%                                               |                                                     |                                    |                                     | 5.15%                      | 5.09%                     | 5.27%                         | 5.25%                      |
| Asset Yield<br>Cost of Funds<br>Gross Spread                                                                                                                                     | 4.24%<br>-0.51%<br>3.73%<br>-0.44%<br>3.29%                                                     | 4.57%<br>-0.61%<br>3.96%<br>-0.31%                                             | 4.21%<br>-0.63%<br>3.59%                                       | 4.03%<br>-0.57%                                               |                                                     | 5.12%                              | 5.06%                               | 4.90%                      | 4.78%                     | 4.78%                         | 4.82%                      |
| Cost of Funds<br>Gross Spread                                                                                                                                                    | -0.51%<br>3.73%<br>-0.44%<br>3.29%                                                              | -0.61%<br>3.96%<br>-0.31%                                                      | -0.63%<br>3.59%                                                | -0.57%                                                        |                                                     | 3.89%                              | 4.05%                               | 4.13%                      | 4.24%                     | 4.54%                         | 4.44%                      |
| Gross Spread                                                                                                                                                                     | 3.73%<br>-0.44%<br>3.29%                                                                        | 3.96%<br>-0.31%                                                                | 3.59%                                                          |                                                               | -0.59%                                              | -0.65%                             | -0.81%                              | -0.98%                     | -1.16%                    | -1.56%                        | -1.42%                     |
|                                                                                                                                                                                  | -0.44%<br>3.29%                                                                                 | -0.31%                                                                         |                                                                | 3.46%                                                         | 3.28%                                               | 3.24%                              | 3.24%                               | 3.14%                      | 3.07%                     | 2.97%                         | 3.02%                      |
|                                                                                                                                                                                  | 3.29%                                                                                           |                                                                                | -0.24%                                                         | -0.22%                                                        | -0.21%                                              | -0.22%                             | -0.23%                              | -0.28%                     | -0.35%                    | -0.58%                        | -0.51%                     |
| Net Spread after Provision Expense                                                                                                                                               |                                                                                                 |                                                                                | 3.34%                                                          | 3.24%                                                         | 3.07%                                               | 3.03%                              | 3.01%                               | 2.86%                      | 2.72%                     | 2.39%                         | 2.51%                      |
|                                                                                                                                                                                  | 1 31%                                                                                           | 3.65%                                                                          |                                                                |                                                               |                                                     |                                    |                                     |                            |                           |                               |                            |
| Total Non-Interest Income                                                                                                                                                        |                                                                                                 | 0.72%                                                                          | 0.60%                                                          | 0.74%                                                         | 0.96%                                               | 1.16%                              | 1.21%                               | 1.25%                      | 1.28%                     | 1.09%                         | 1.13%                      |
| Total Non-Interest Expense                                                                                                                                                       | -4.16%                                                                                          | -4.10%                                                                         | -3.56%                                                         | -3.45%                                                        | -3.39%                                              | -3.44%                             | -3.47%                              | -3.45%                     | -3.41%                    | -2.80%                        | -2.95%                     |
| Net Operating Expense                                                                                                                                                            | -2.85%                                                                                          | -3.39%                                                                         | -2.95%                                                         | -2.70%                                                        | -2.43%                                              | -2.28%                             | -2.26%                              | -2.19%                     | -2.13%                    | -1.70%                        | -1.83%                     |
| Non-Operating Gains (Losses)                                                                                                                                                     | 0.93%                                                                                           | 0.31%                                                                          | 0.04%                                                          | 0.07%                                                         | 0.08%                                               | 0.11%                              | 0.07%                               | 0.04%                      | 0.07%                     | 0.05%                         | 0.06%                      |
| OTTI Losses Recognized in Earnings                                                                                                                                               | 0.00%                                                                                           | 0.00%                                                                          | 0.00%                                                          | 0.00%                                                         | 0.00%                                               | 0.00%                              | 0.00%                               | 0.00%                      | 0.00%                     | 0.00%                         | 0.00%                      |
| NCUSIF Stabilization Expense                                                                                                                                                     | 0.00%                                                                                           | 0.00%                                                                          | 0.00%                                                          | 0.00%                                                         | 0.00%                                               | 0.00%                              | 0.00%                               | 0.00%                      | 0.00%                     | 0.00%                         | 0.00%                      |
| NCUSIF Recovery/Pass-back                                                                                                                                                        | 0.00%                                                                                           | 0.00%                                                                          | 0.00%                                                          | 0.00%                                                         | 0.00%                                               | 0.00%                              | 0.00%                               | 0.00%                      | 0.00%                     | 0.00%                         | 0.00%                      |
| Return on Assets (ROA with Provision for LL)                                                                                                                                     | 0.44%                                                                                           | 0.26%                                                                          | 0.39%                                                          | 0.54%                                                         | 0.64%                                               | 0.75%                              | 0.75%                               | 0.67%                      | 0.59%                     | 0.69%                         | 0.68%                      |
| Net Charge-Offs                                                                                                                                                                  | -0.34%                                                                                          | -0.23%                                                                         | -0.23%                                                         | -0.18%                                                        | -0.20%                                              | -0.22%                             | -0.21%                              | -0.26%                     | -0.31%                    | -0.48%                        | -0.43%                     |
| Return with Net Charge-Offs instead of Provision<br>Non-Interest Expense to Average Assets                                                                                       | 0.54%                                                                                           | 0.34%                                                                          | 0.40%                                                          | 0.57%                                                         | 0.65%                                               | 0.75%                              | 0.76%                               | 0.69%                      | 0.63%                     | 0.79%                         | 0.76%                      |
| Employee Compensation and Benefits                                                                                                                                               | -1.90%                                                                                          | -2.21%                                                                         | -1.84%                                                         | -1.65%                                                        | -1.55%                                              | -1.61%                             | -1.70%                              | -1.72%                     | -1.74%                    | -1.47%                        | -1.53%                     |
| Travel and Conference Expense                                                                                                                                                    | -0.02%                                                                                          | -0.04%                                                                         | -0.02%                                                         | -0.03%                                                        | -0.03%                                              | -0.03%                             | -0.04%                              | -0.03%                     | -0.04%                    | -0.02%                        | -0.02%                     |
| Office Occupancy Expense                                                                                                                                                         | -0.24%                                                                                          | -0.15%                                                                         | -0.16%                                                         | -0.19%                                                        | -0.20%                                              | -0.21%                             | -0.22%                              | -0.22%                     | -0.22%                    | -0.16%                        | -0.17%                     |
| Office Operations Expense                                                                                                                                                        | -1.11%                                                                                          | -0.87%                                                                         | -0.80%                                                         | -0.78%                                                        | -0.71%                                              | -0.68%                             | -0.64%                              | -0.65%                     | -0.65%                    | -0.50%                        | -0.54%                     |
| Educational and Promotional Expense                                                                                                                                              | -0.02%                                                                                          | -0.03%                                                                         | -0.03%                                                         | -0.04%                                                        | -0.08%                                              | -0.09%                             | -0.11%                              | -0.11%                     | -0.12%                    | -0.11%                        | -0.11%                     |
| Loan Servicing Expense                                                                                                                                                           | -0.13%                                                                                          | -0.13%                                                                         | -0.13%                                                         | -0.15%                                                        | -0.20%                                              | -0.24%                             | -0.25%                              | -0.24%                     | -0.23%                    | -0.19%                        | -0.20%                     |
| Professional and Outside Services                                                                                                                                                | -0.42%                                                                                          | -0.48%                                                                         | -0.41%                                                         | -0.45%                                                        | -0.48%                                              | -0.48%                             | -0.43%                              | -0.37%                     | -0.32%                    | -0.23%                        | -0.27%                     |
| Member Insurance                                                                                                                                                                 | -0.02%                                                                                          | -0.01%                                                                         | -0.01%                                                         | 0.00%                                                         | 0.00%                                               | 0.00%                              | 0.00%                               | 0.00%                      | 0.00%                     | 0.00%                         | 0.00%                      |
| Operating Fees (Exam. and/or Supervision Fees)                                                                                                                                   | -0.06%                                                                                          | -0.03%                                                                         | -0.03%                                                         | -0.03%                                                        | -0.02%                                              | -0.02%                             | -0.02%                              | -0.02%                     | -0.01%                    | -0.01%                        | -0.01%                     |
| Miscellaneous Operating Expenses                                                                                                                                                 | -0.24%                                                                                          | -0.15%                                                                         | -0.11%                                                         | -0.12%                                                        | -0.12%                                              | -0.08%                             | -0.08%                              | -0.08%                     | -0.08%                    | -0.11%                        | -0.10%                     |
| Total Non-Interest Expense                                                                                                                                                       | -4.16%                                                                                          | -4.10%                                                                         | -3.56%                                                         | -3.45%                                                        | -3.39%                                              | -3.44%                             | -3.47%                              | -3.45%                     | -3.41%                    | -2.80%                        | -2.95%                     |
| Other Performance Ratios                                                                                                                                                         | l                                                                                               |                                                                                |                                                                |                                                               |                                                     |                                    |                                     |                            |                           |                               |                            |
| Earning Asset Yield<br>Average Cost of Funds                                                                                                                                     | 4.01%<br>-0.51%                                                                                 | 4.36%<br>-0.61%                                                                | 4.05%<br>-0.63%                                                | 3.98%<br>-0.57%                                               | 3.92%<br>-0.59%                                     | 3.92%<br>-0.65%                    | 4.16%<br>-0.81%                     | 4.28%<br>-0.98%            | 4.30%<br>-1.16%           | 4.68%<br>-1.56%               | 4.62%<br>-1.42%            |
| FTE Employee / \$million of Loans & Share Drafts                                                                                                                                 | 1.74                                                                                            | 0.89                                                                           | 0.97                                                           | 0.42                                                          | 0.33                                                | 0.30                               | 0.28                                | 0.25                       | 0.21                      | 0.16                          | 0.18                       |
| Compensation & Benefits / FTE Emp.                                                                                                                                               | \$23,977                                                                                        | \$45,208                                                                       | \$35,274                                                       | \$62,719                                                      | \$73,174                                            | \$73,011                           | \$78,122                            | \$83,819                   | \$83,950                  | \$108,054                     | \$99,083                   |
| Compensation & Benefits / \$million Lns. & S.D.s                                                                                                                                 | \$41,436                                                                                        | \$40,116                                                                       | \$34,270                                                       | \$26,385                                                      | \$24,156                                            | \$21,682                           | \$21,444                            | \$20,568                   | \$17,722                  | \$17,074                      | \$17,725                   |
| Operating Expense / Loans & Share Drafts                                                                                                                                         | -8.67%                                                                                          | -7.58%                                                                         | -6.63%                                                         | -5.70%                                                        | -5.21%                                              | -4.61%                             | -4.35%                              | -4.14%                     | -3.53%                    | -3.30%                        | -3.47%                     |
| Fee Income+Other Oper.Inc. / Loans & Share Drafts                                                                                                                                | 0.69%                                                                                           | 0.73%                                                                          | 1.09%                                                          | 1.08%                                                         | 1.27%                                               | 1.34%                              | 1.39%                               | 1.40%                      | 1.23%                     | 1.23%                         | 1.25%                      |
| Net Operating Expense / Loans & Share Drafts                                                                                                                                     | -7.98%                                                                                          | -6.85%                                                                         | -5.54%                                                         | -4.62%                                                        | -3.94%                                              | -3.27%                             | -2.96%                              | -2.74%                     | -2.30%                    | -2.06%                        | -2.21%                     |
| Operating Expense / Operating Revenue                                                                                                                                            | 107.75%                                                                                         | 99.86%                                                                         | 90.65%                                                         | 86.50%                                                        | 87.21%                                              | 85.71%                             | 84.53%                              | 85.55%                     | 86.69%                    | 80.43%                        | 81.65%                     |
| Total Fixed Assets / Shares & Equity                                                                                                                                             | 0.35%                                                                                           | 0.55%                                                                          | 0.68%                                                          | 1.30%                                                         | 1.63%                                               | 2.15%                              | 2.35%                               | 2.48%                      | 2.43%                     | 1.80%                         | 1.93%                      |
| Net Loans to Total Shares and Deposits                                                                                                                                           | 59.4%                                                                                           | 67.3%                                                                          | 63.6%                                                          | 62.8%                                                         | 60.9%                                               | 65.2%                              | 2.35%<br>71.5%                      | 77.2%                      | 2.43%<br>82.6%            | 86.6%                         | 84.1%                      |
| Members / FTE Employee                                                                                                                                                           | 389.58                                                                                          | 384.28                                                                         | 245.33                                                         | 434.05                                                        | 402.38                                              | 378.76                             | 340.84                              | 333.29                     | 340.96                    | 424.50                        | 399.19                     |
| Members / I TE Employee                                                                                                                                                          | 303.00                                                                                          | 304.20                                                                         | 240.00                                                         | 434.05                                                        | 402.30                                              | 310.10                             | 340.04                              | 333.23                     | 340.30                    | 424.00                        | 399.19                     |